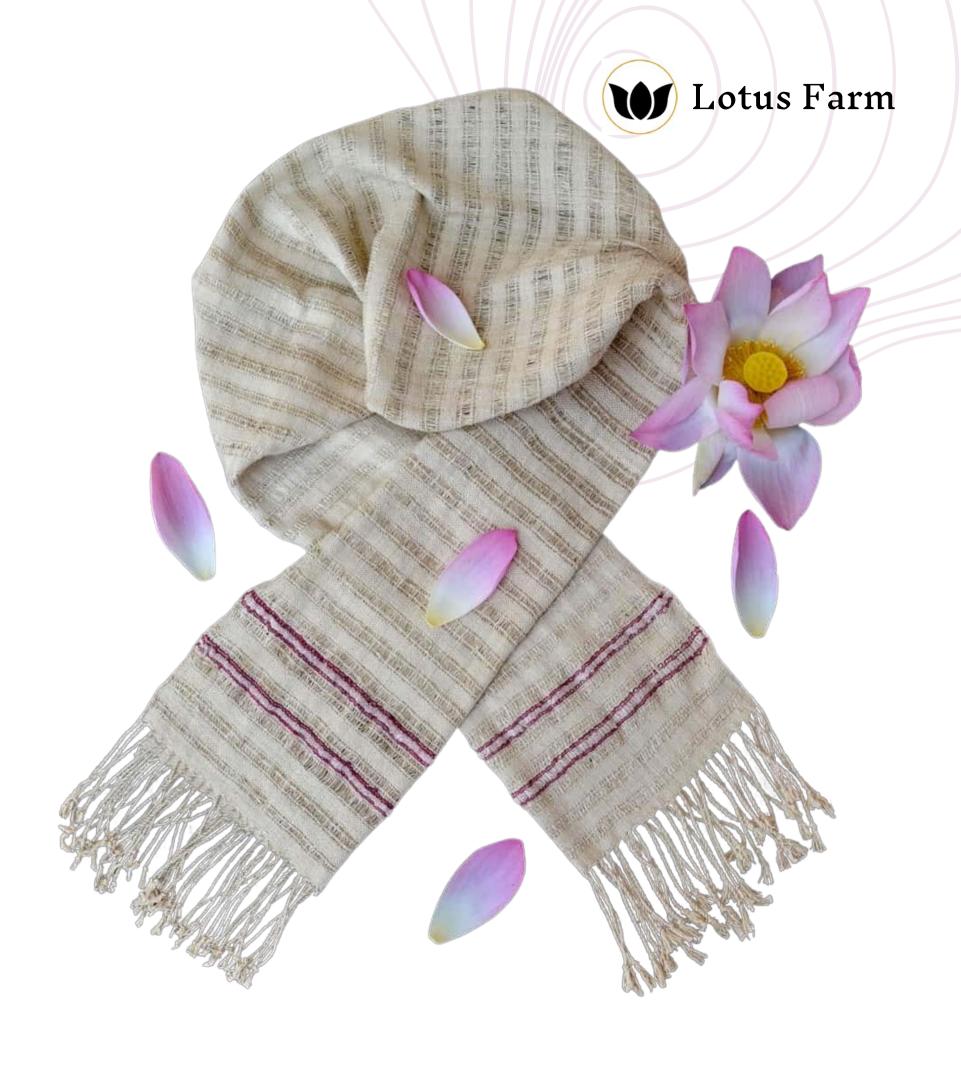

## In Pure Airy Lotus

The Muladhara, our pure lotus scarf named after the root chakra. This airy scarf is crafted from the finest lotus fibers, making it incredibly light and breathable. Subtle red lines of Kapok fibers add a touch of vibrant energy to this grounding accessory.

Size: 30cm x 160cm US\$ 299.00

Color: Cream/Natural Ref: SCLT003

he ishuddha
Pure plain lotus scarf

Connect to your sacral chakra with the Vishuddha, a soft and airy scarf made from 100% pure lotus fiber, embedded with subtle orange lines of kapok fibers. Irange is the color of the sacral chakra, which is associated with creativity, passion, and pleasure. The Vishuddha is the perfect way to tap into this energy and express yourself authentically.