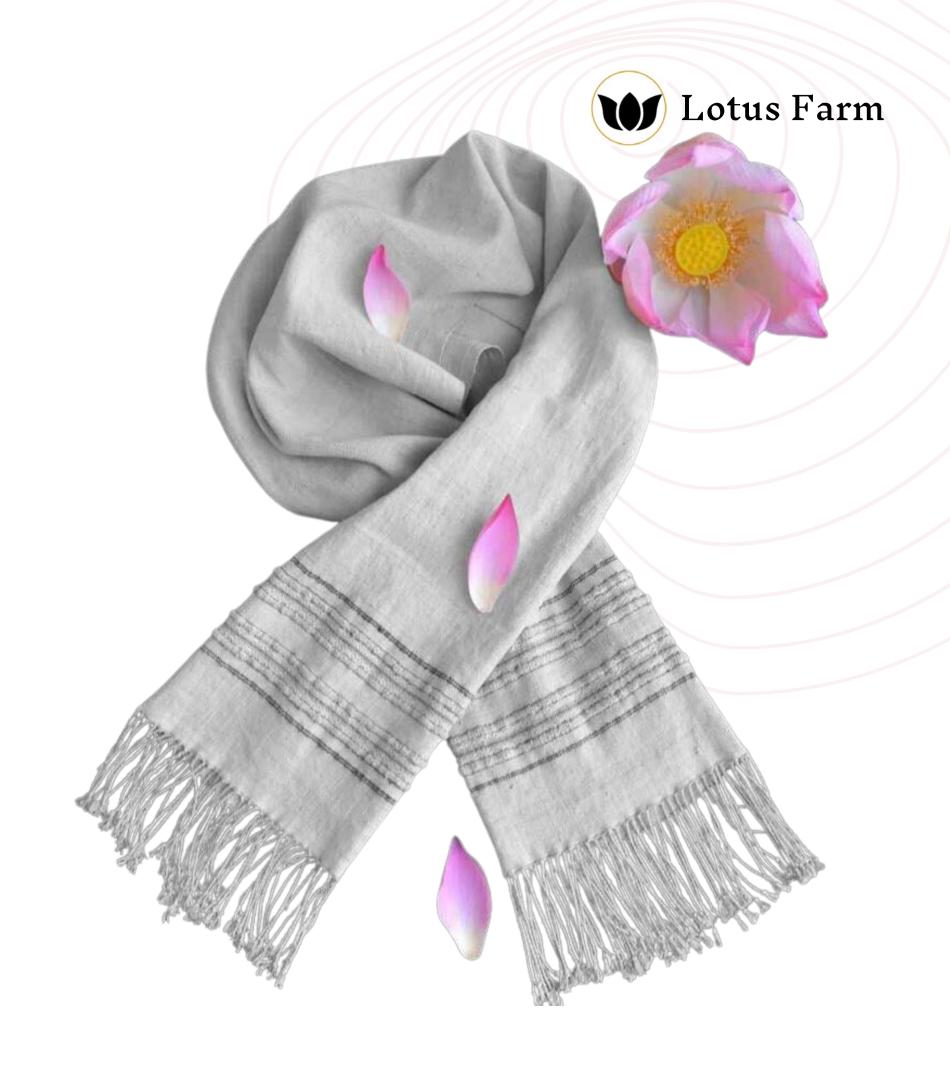

Size: 30cm x 160cm US\$ 299.00

Color: Cream/Natural Ref: SCLT003

he ishuddha
Pure plain lotus scarf

Connect to your sacral chakra with the Vishuddha, a soft and airy scarf made from 100% pure lotus fiber, embedded with subtle orange lines of kapok fibers. Irange is the color of the sacral chakra, which is associated with creativity, passion, and pleasure. The Vishuddha is the perfect way to tap into this energy and express yourself authentically.

Size: 30cm x 160cm US\$ 299.00

Color: Cream/Natural Ref: SCLT004

Anesco (warded carf

A blend of lotus and silk

Sevate your style with our warded

Anesco eal of xcellence's searf.

Slend of ilk and Jotus carf., this