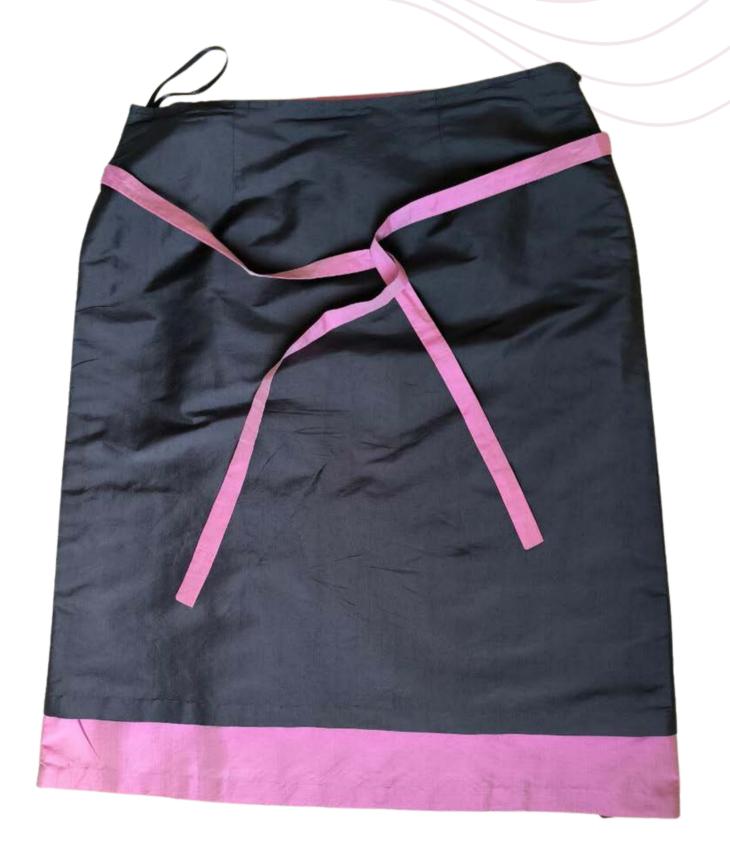

### Silayer kirt Pure, natural taffeta silk

sith skirt is a luxurious and versatile garment that can be dressed up or down. It is a natural fiber that is soft, smooth, and breathable. It is also hypoallergenic and thermoregulating, making it a comfortable choice for any occasion.

Color: Black and pink Ref: JU034SK002

US\$ 120.00