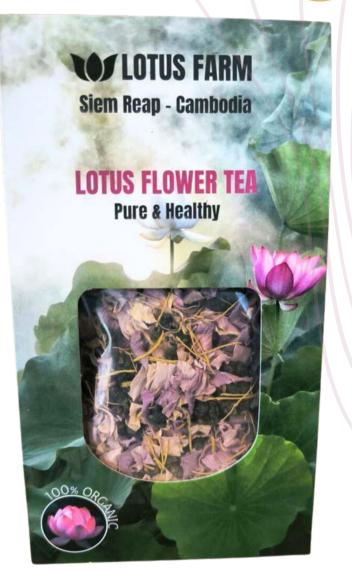

Code: LI001 US\$ 15.00

Jotus Jea

Chinese Ancestral Recipe

mbark on a journey of rejuvenation and polistic wellness with our exquisite Ancestral Jotus Jea, a handcrafted infusion of oolong tea, lotus flowers, and their delicate stamens and petals. teeped in time-honored traditions, this elixir of nature's finest ingredients is not only a delight to the senses but also a treasure trove of exceptional medicinal properties.

Code: TE001 US\$ 9.00

In silk and lotus textile

rafted from the finest totus and silk fabrics, the Jotus and ilk furse is an embodiment of understated elegance and natural beauty. Its minimalist design exudes a timeless charm, while its exquisite materials provide a luxurious feel and a touch of sophistication.