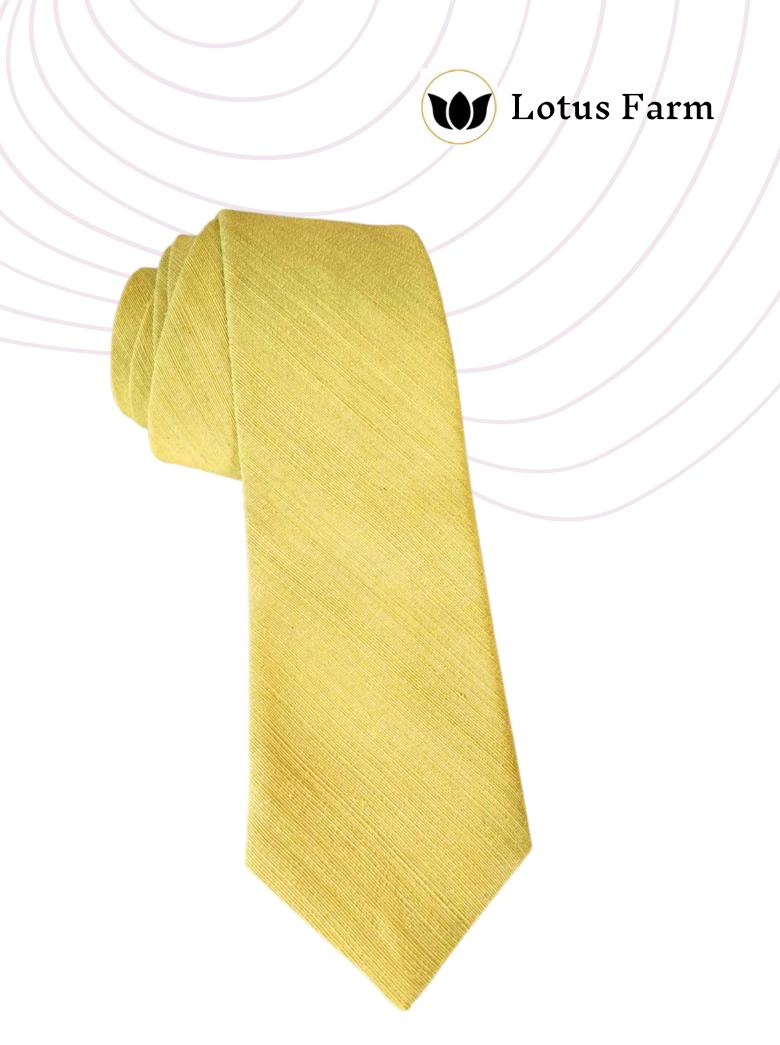

Color: blue Ref: HA001LS001 **US\$ 89.00** 

The silk and lotus classic tie is a timeless piece that will add a touch of elegance and sophistication to any outfit. It lade from a blend of luxurious silk and lotus fibers, the tie is soft, smooth, and durable.

Color: Yellow Ref: CR001LS006

US\$ 129.00

This beautiful bow tie is made from a blend of luxurious silk and lotus fibers. The soft, smooth fabric is perfect for any occasion, from a formal event to a casual night out.