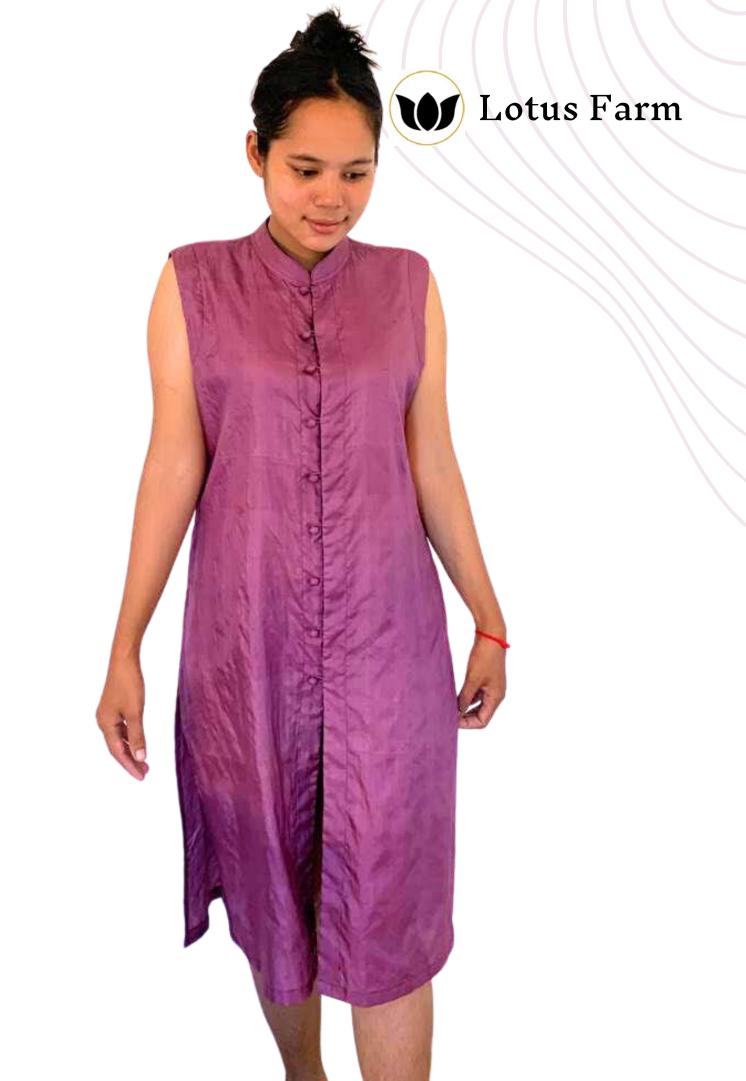

The taffeta silk fabric is soft and smooth, with a slight sheen that will catch the light and make you sparkle.

Color: Ivory

Ref: DR097

US\$ 140.00

he sian unic
In pure light taffeta silk

experience the ultimate in luxury and sophistication with this pure taffeta silk tunic. The lightweight and flowing fabric is perfect for any climate, and the chinese buttons and mas collar add a touch of exoticism.

This tunic is perfect for both formal and casual occasions. The pure taffeta silk fabric will drape beautifully over your body

Color: Dark Purple

Ref: TU008SF001

US\$ 89.00