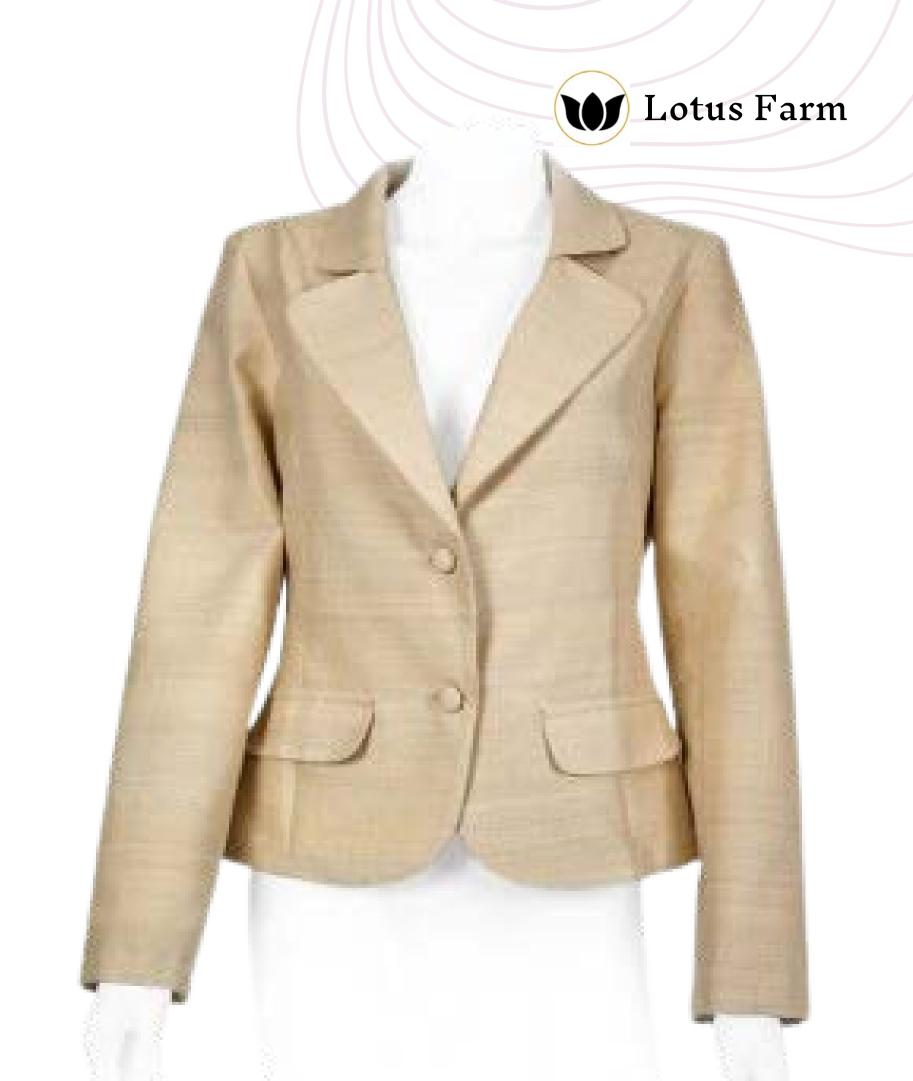

Big Size: 80cm x 200cm Ref: NO002 US\$ 30.00

levate your wardrobe with our tailored Jotus Jextile jacket.

Jandwoven and customizable, these jacket redefine sophistication and comfort.

Color: Cream/Natural

Ref: JALS001

US\$ 540.00

eversible acket

One side in lotus & one in silk

Indulge in the luxury of our bespoke Jotus fextile jacket, each piece telling a story of craftsmanship and sustainability.

Thoose your style, color, and let us create a garment that perfectly complements your elegance.