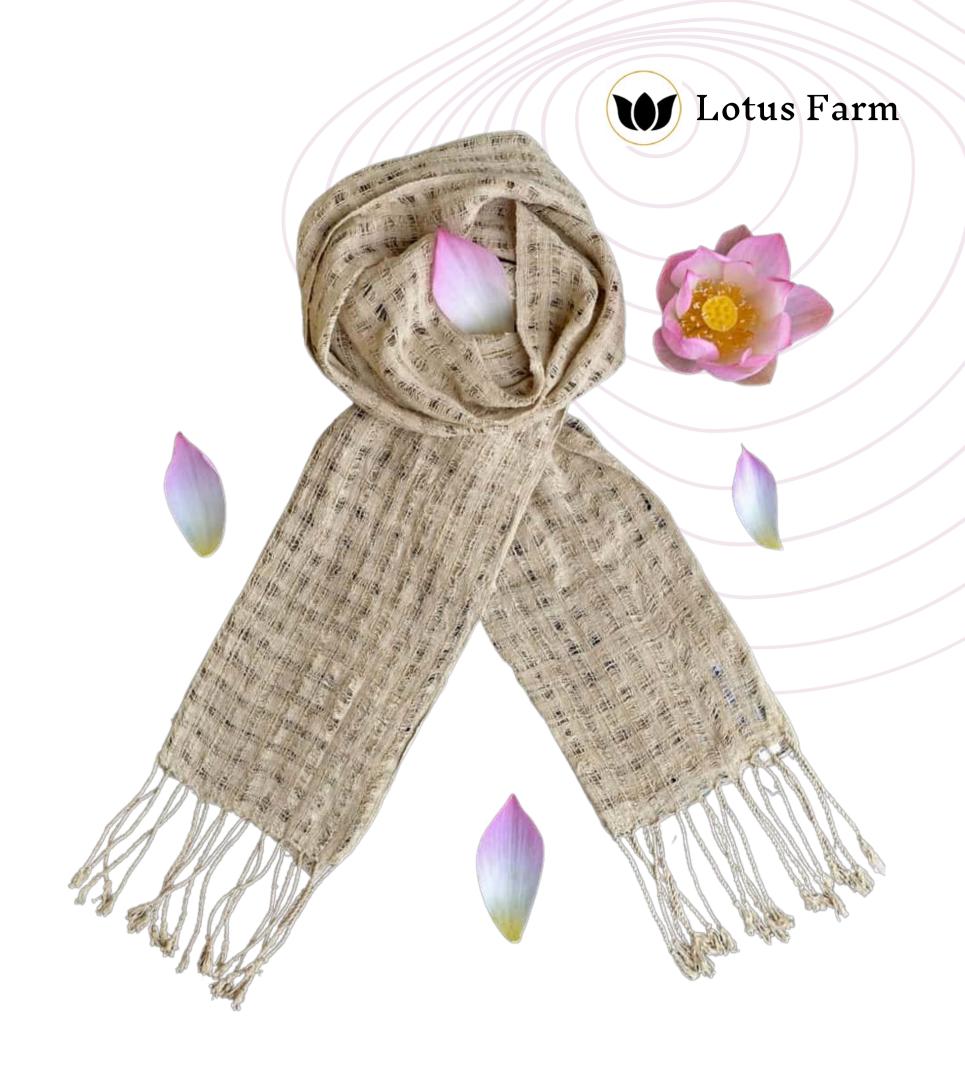

Color: Yellow Ref: SCLT001

US\$ 299.00

Sach lotus yarn is unique, containing billions of holes that act like a sponge. This makes the final product extremely breathable, fast-drying, and wrinkle-free.

Size: 30cm x 160cm US\$ 299.00

Color: Cream /Natural Ref: SCLT002