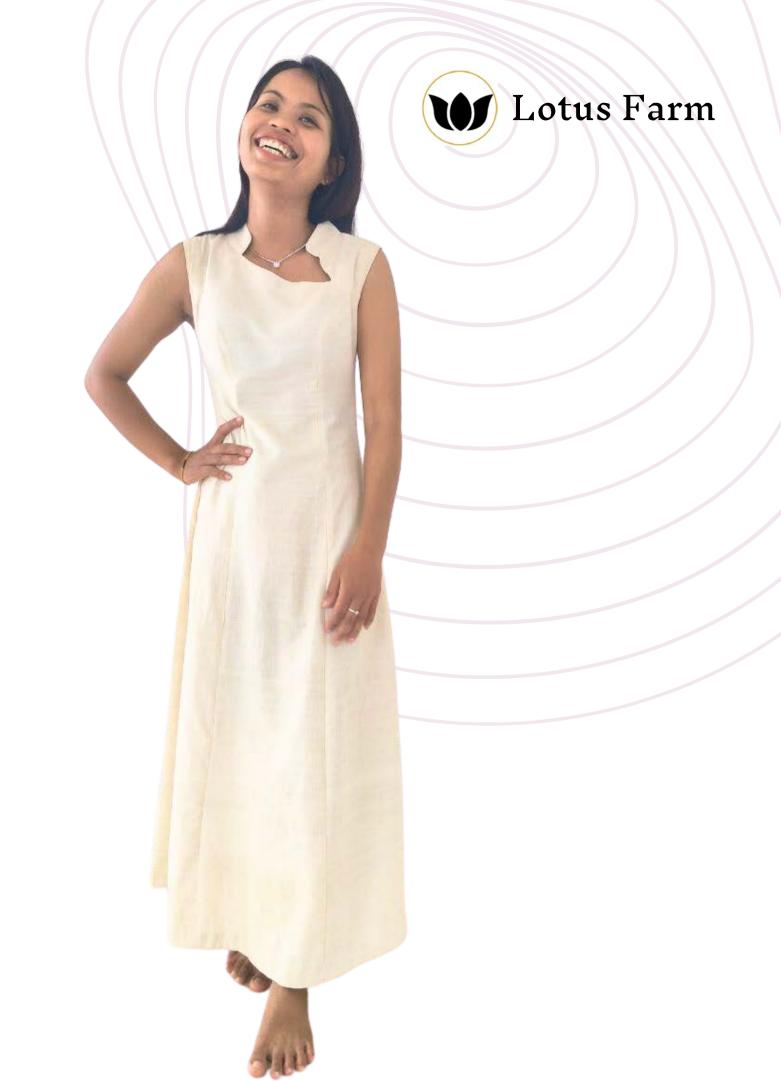

Color Cream: Ref: JASL002

US\$ 650.00

The in ress

A blend of lotus and cotton

Experience the epitome of sustainable luxury with a handmade dress made from blended lotus and cotton textile. The soft, breathable fabric drapes gracefully over your body, while the stylish neck adds a touch of sophistication. This dress is a testament to sustainability and ethical production.

Color Cream/Natural Ref: DRLS034

US\$ 390.00

Noemie ress

In Pure Taffetas Silk

stunning gala long dress made from pure natural silk. The free shoulders and charming large belt accentuate your natural curves and create an elegant silhouette. The soft and shiny silk fabric drapes beautifully around your body, making you feel like a princess.