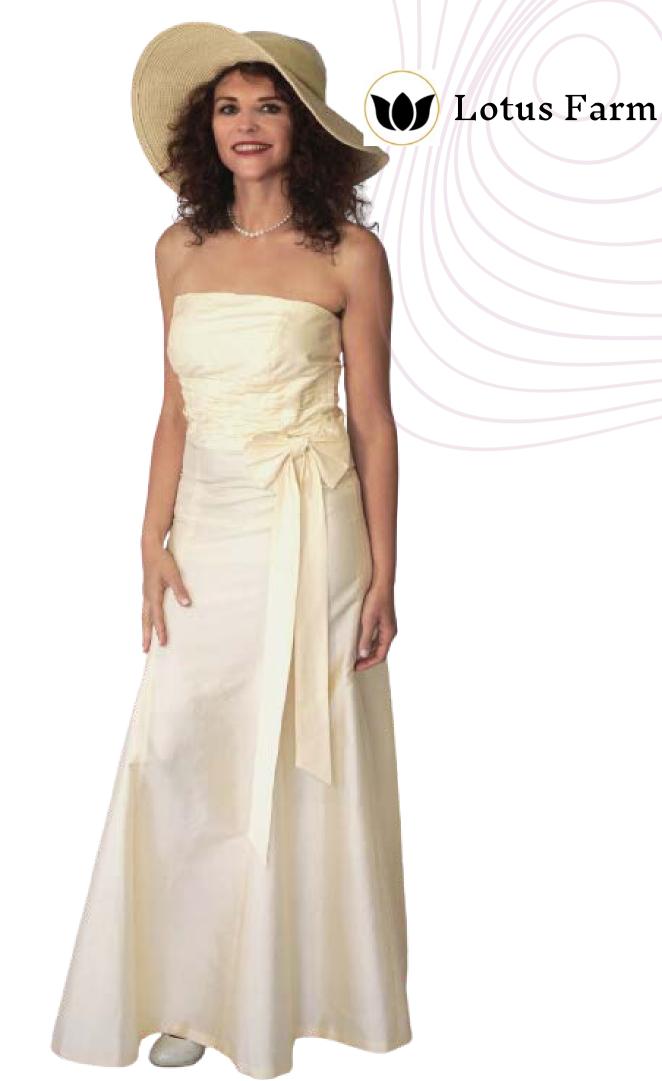

Color Cream/Natural Ref: DRLS034

US\$ 390.00

Noemie ress

In Pure Taffetas Silk

stunning gala long dress made from pure natural silk. The free shoulders and charming large belt accentuate your natural curves and create an elegant silhouette. The soft and shiny silk fabric drapes beautifully around your body, making you feel like a princess.

Color Cream/Natural Ref: DR076 US\$ 180.00

Pure taffetas Silk

tep out in style with this luxurious short dress made from pure taffeta silk. The pure shape and 3/4 leaves flatter your figure, while the large round collar adds a touch of sophistication.