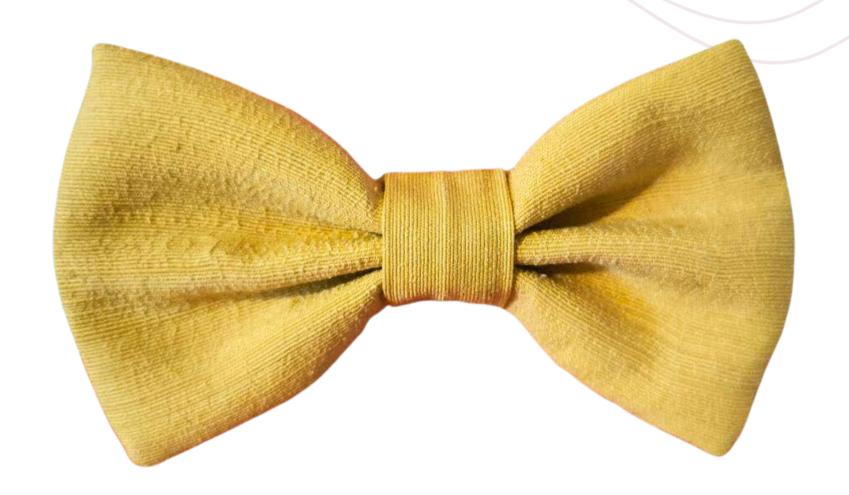

Color: Yellow Ref: CR001LS006

US\$ 129.00

This beautiful bow tie is made from a blend of luxurious silk and lotus fibers. The soft, smooth fabric is perfect for any occasion, from a formal event to a casual night out.

Color: Yellow Ref: BO001LT001

US\$ 45.00