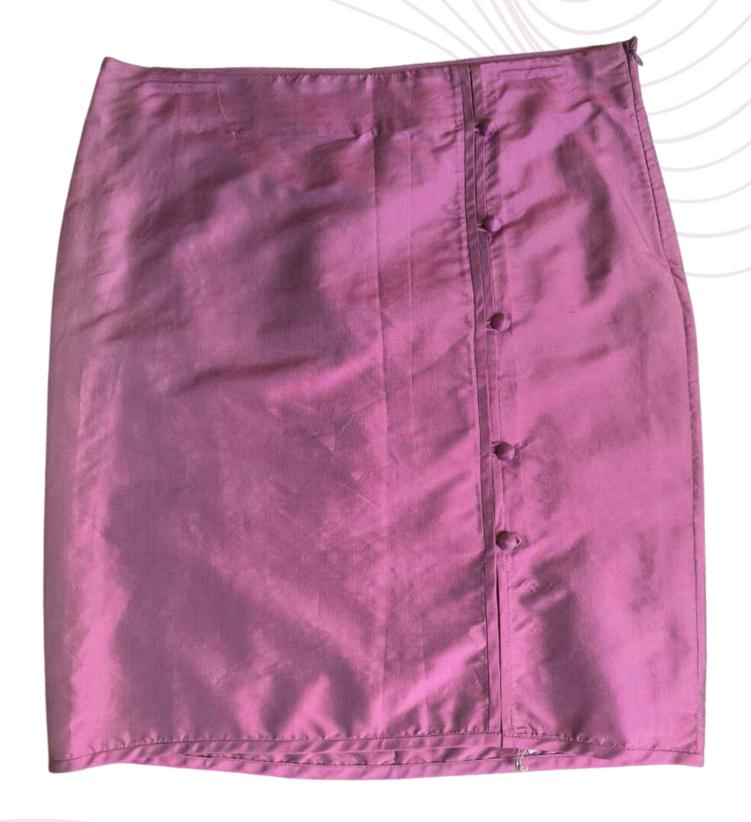

### Silayer kirt Pure, natural taffeta silk

sith skirt is a luxurious and versatile garment that can be dressed up or down. It is a natural fiber that is soft, smooth, and breathable. It is also hypoallergenic and thermoregulating, making it a comfortable choice for any occasion.

Color: Black and pink Ref: JU034SK002

US\$ 120.00