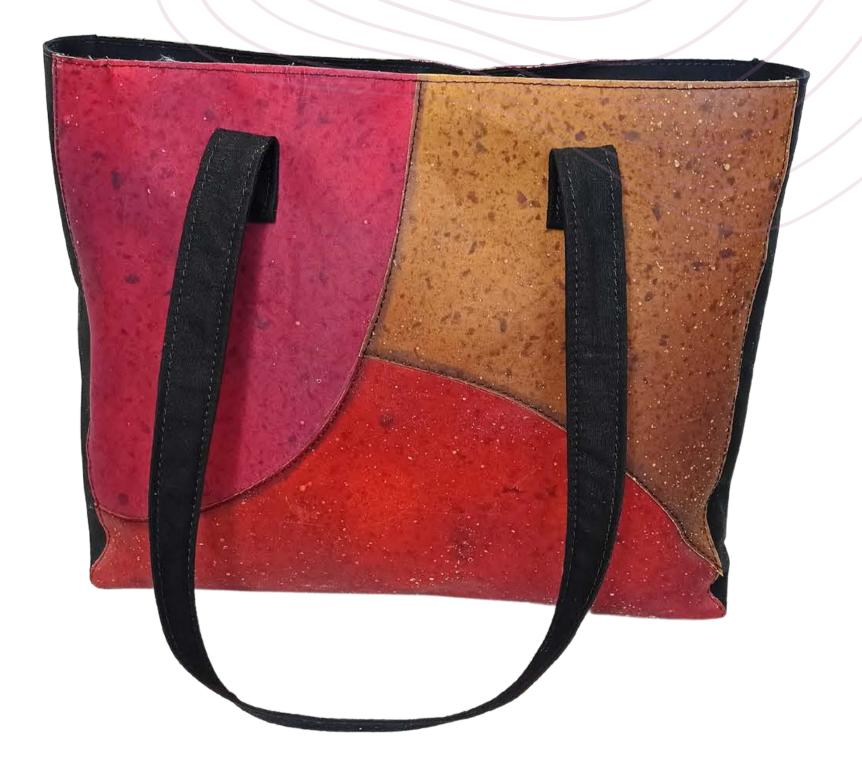

Colors: orange/red, pink and yellow

Ref: VL045B010

US\$ 30.00

Lainbow hopping

Mango, lotus and pineapple

Jur lotus handbags are a stylish and sustainable way to carry your essentials. Jur handbags are also handcrafted with care by skilled artisans, ensuring that each bag is unique and one-of-a-kind.

Colors: red, yellow and orange

Ref: VLB012

US\$ 59.00

Sag

Slevate your style with our handcrafted computer bag, a fusion of elegance and sustainability.

Color: black Ref: VL008B013 **US\$ 69.00** 

Jur handbags are a beautiful and elegant way to add a touch of luxury to your outfit. This handbag is the perfect size for a special occasion. The bag also has a detachable shoulder strap, so you can carry it by hand or over your shoulder.