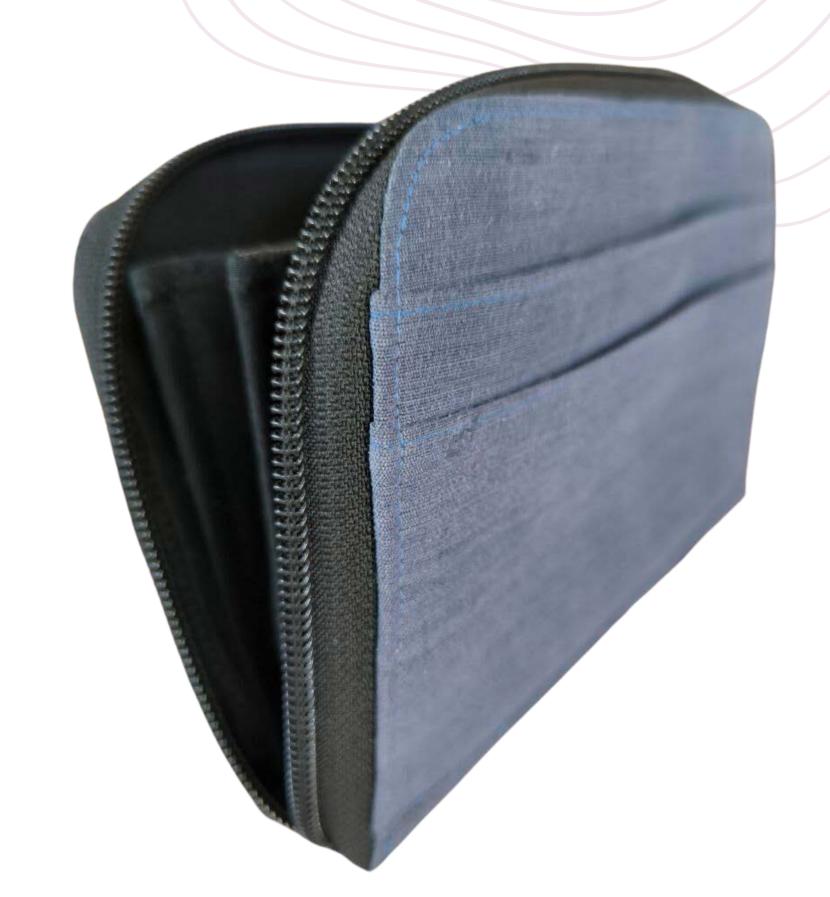

### onvenient furse

In Silk and Lotus textile

Crafted from, the finest totus and silk fabrics, the Jotus and ilk Jurse is an embodiment of understated elegance and natural beauty. Its minimalist design exudes a timeless charm, while its exquisite materials provide a luxurious feel and a touch of sophistication.

Color: Blue Ref: PU002 US\$ 29.00

Women Hurse

In silk and lotus

Seyond its aesthetic appeal, the Jotus and ilk struse is designed for practicality. Its magnetic button closure provides a secure yet easy-to-open clasp, ensuring your belongings are safe and readily accessible. The purse's compact size makes it ideal for everyday use, while its lightweight design ensures comfortable carrying.