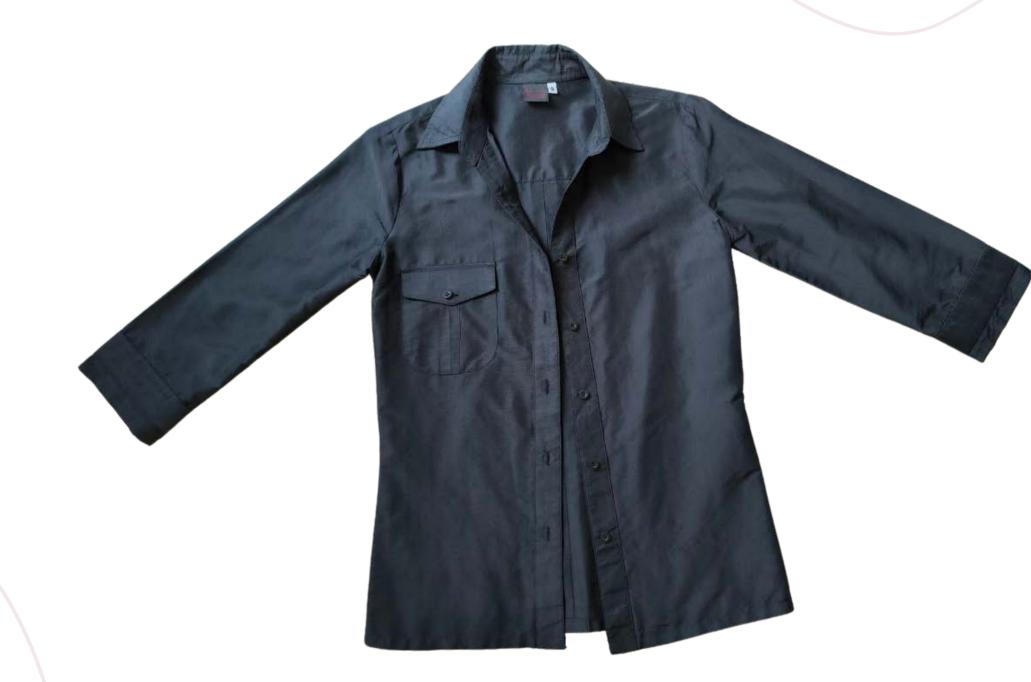

#### Anne Shirt

For eco-conscious living

This 3/4 sleeves shirt in taffeta thick silk is the perfect addition to any wardrobe, the classic collar and one pocket in front give the shirt a timeless look, while the taffeta thick silk fabric adds a touch of luxury.

Color: Black Ref: CH046SK041 US\$ 99.00

Julu Jandbag
Mango, Pineapple and Lotus

July fandbags are stylish and durable they are made with high-quality vegan leather, and feature reinforced stitching. July handbag is perfect for everyday use or for special occasions.