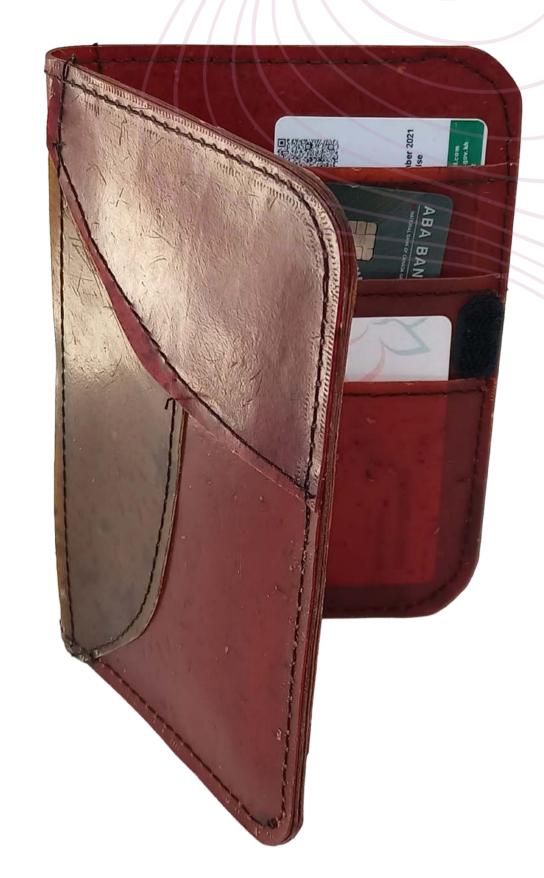

Code: TE001 US\$ 9.00

In silk and lotus textile

rafted from the finest totus and silk fabrics, the Jotus and ilk furse is an embodiment of understated elegance and natural beauty. Its minimalist design exudes a timeless charm, while its exquisite materials provide a luxurious feel and a touch of sophistication.

Code: PU001 US\$ 19.00