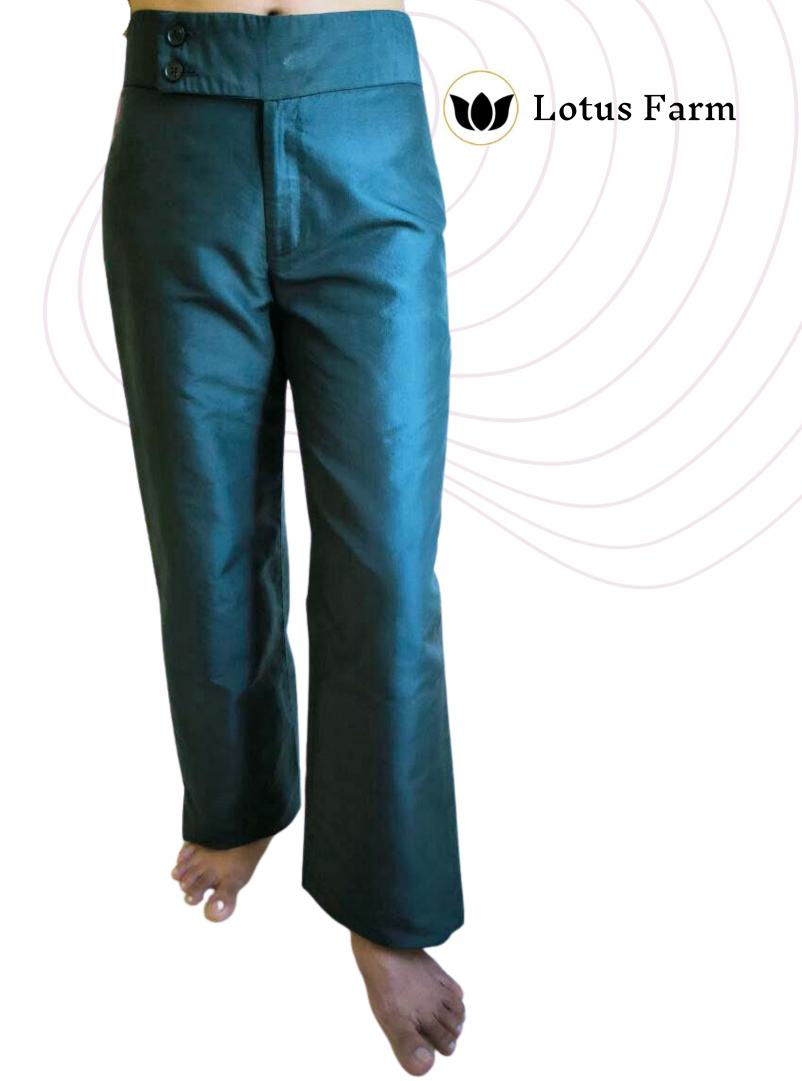

#### Lassic Lant Pure thick taffeta silk

perfect addition to any wardrobe, he thick silk fabric is soft to the touch and durable enough to withstand daily wear. The classic shape is flattering on all body types, and the right leg cut is perfect for both formal and casual occasions.

### Pure thick taffeta silk

faffeta silk is a luxurious fabric that is known for its soft texture and iridescent sheen. Shese trousers will make you feel confident and stylish no matter where you go. The dark red belt is the perfect finishing touch, adding a pop of color and interest to the outfit. It also cinches the waist, creating a flattering silhouette.

ColorBlack Ref: PA045SK001 US\$ 95.00