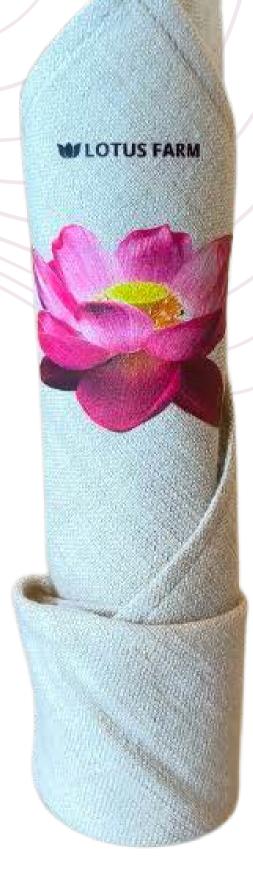

#### In Jotus and cotton

Immerse your senses in the luxurious feel and elegant appearance of our lotus and silk fabric napkins. The soft lotus fabric gently caresses your skin, while the captivating lotus flower print delights your gaze. Lach napkin is a testament to the fusion of nature's finest creations and exquisite craftsmanship.

Couleur: natural, lotus flower printed

Ref: NA001

US\$ 19.00

Something of the state of the s

Fure Jotus W Jicrofiber naturally inhibits the growth of bacteria, making it an ideal choice for cleaning surfaces that require high levels of hygiene. Its antibacterial properties help to prevent the spread of germs and maintain a clean and healthy environment.