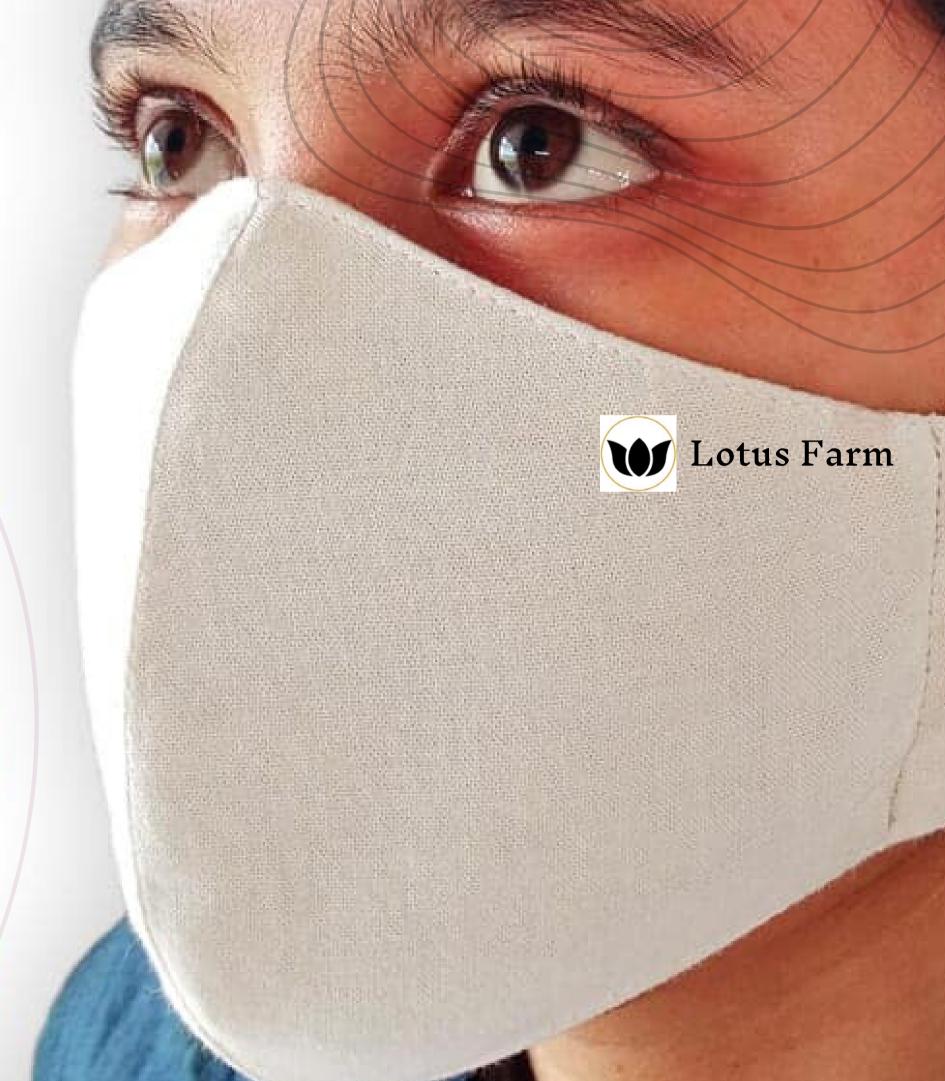

### leeping Wask

#### In Lotus and Cotton fabric

The innovative filling of kapok, a natural fiber known for its antibacterial properties, further enhances the sleep experience. Kapok's natural antibacterial properties help to inhibit the growth of bacteria and keep the mask clean and fresh, promoting a healthier sleep environment.

Color: Naturel Ref: SL0033 US\$ 19.00

Free Shipping!

Injoy free shipping on orders over \$180.

+855 92529001

+855 92529001

booking Clotusfarm.org

Jotus Farm/+855 92529001 https://lotusfarm.org