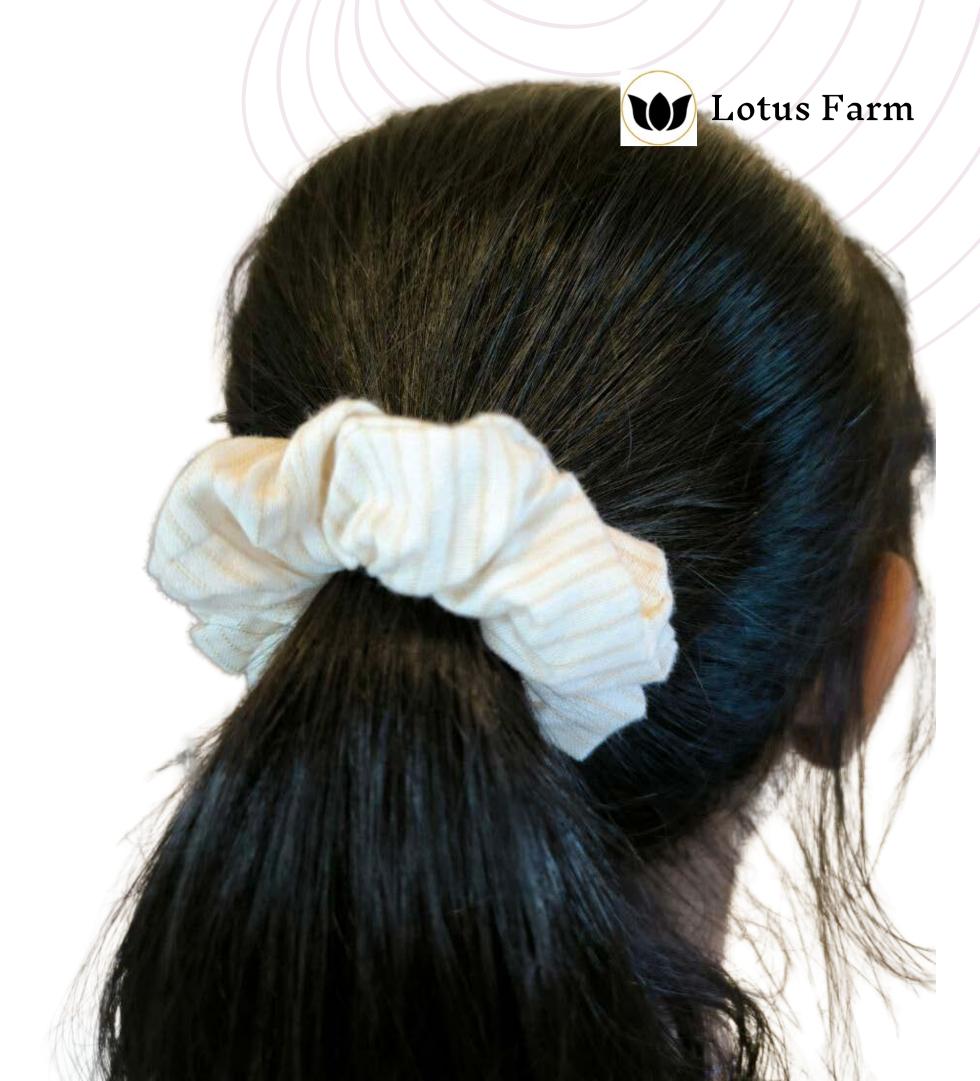

#### crunchy

In Jotus an cotton textile

-Indulge in a harmonious blend of comfort and style with the Jotus and Cotton crunchie, a luxurious hair accessory that elevates your everyday look. Crafted from the finest lotus and cotton fabrics, this scrunchie is not only gentle on your hair but also adds a touch of elegance to any hairstyle.

Color: Natural