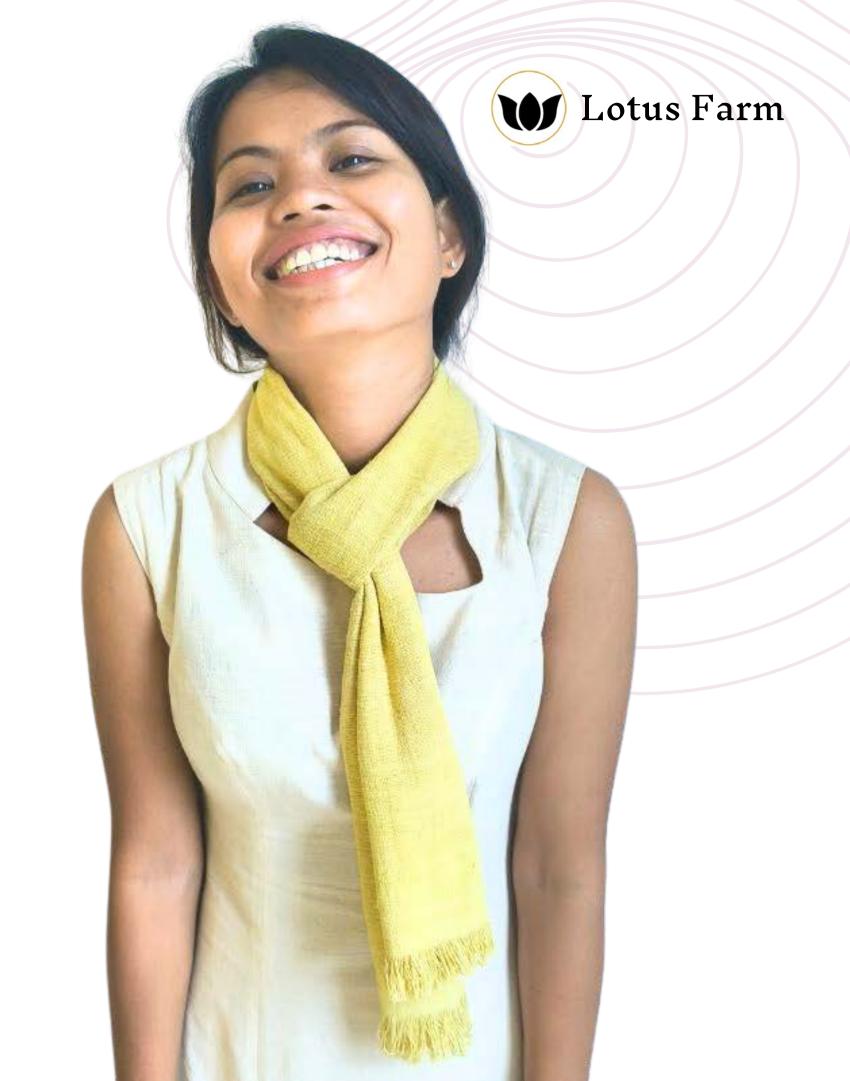

Wrap yourself in luxury and sustainability with our fure Jotus Scarf. This exquisite scarf is handmade from 100% pure lotus fiber, one of the most sustainable and luxurious fibers in the world.

Size: 30cm x 160cm

Color: Yellow Ref: SCLT001

US\$ 299.00

Sach lotus yarn is unique, containing billions of holes that act like a sponge. This makes the final product extremely breathable, fast-drying, and wrinkle-free.

Size: 30cm x 160cm US\$ 299.00