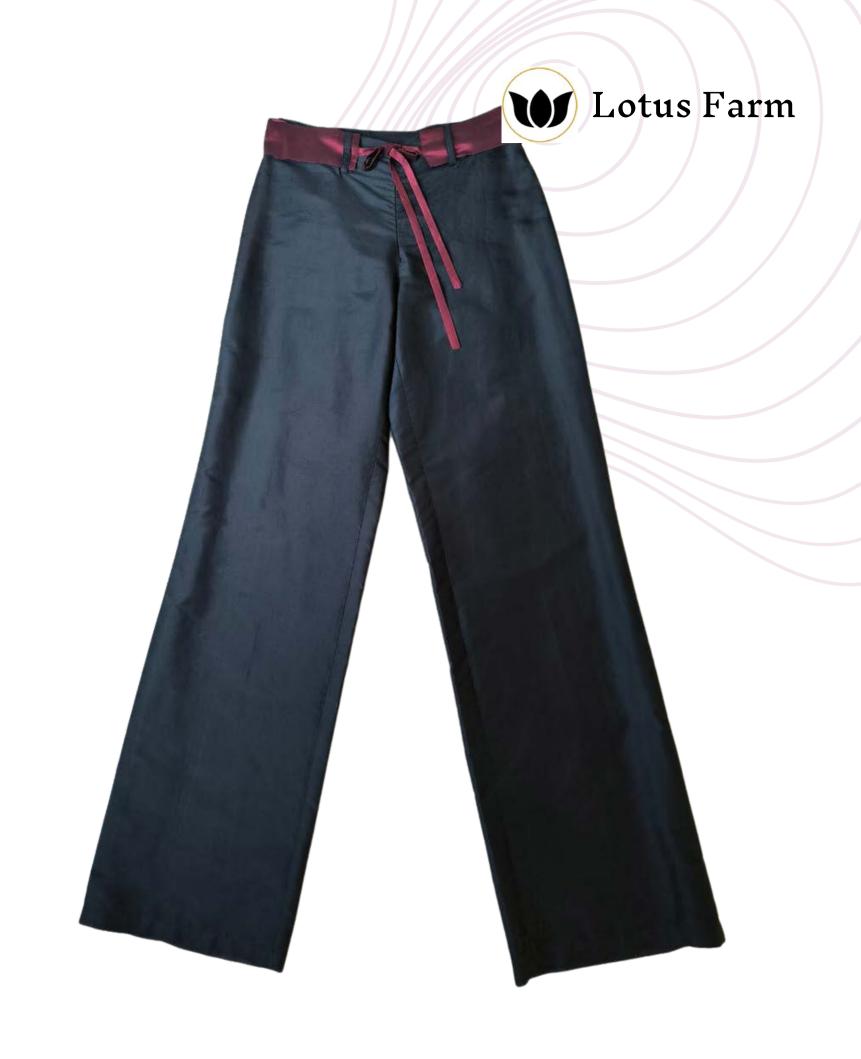

### Pure thick taffeta silk

faffeta silk is a luxurious fabric that is known for its soft texture and iridescent sheen. Shese trousers will make you feel confident and stylish no matter where you go. The dark red belt is the perfect finishing touch, adding a pop of color and interest to the outfit. It also cinches the waist, creating a flattering silhouette.

ColorBlack Ref: PA045SK001 US\$ 95.00