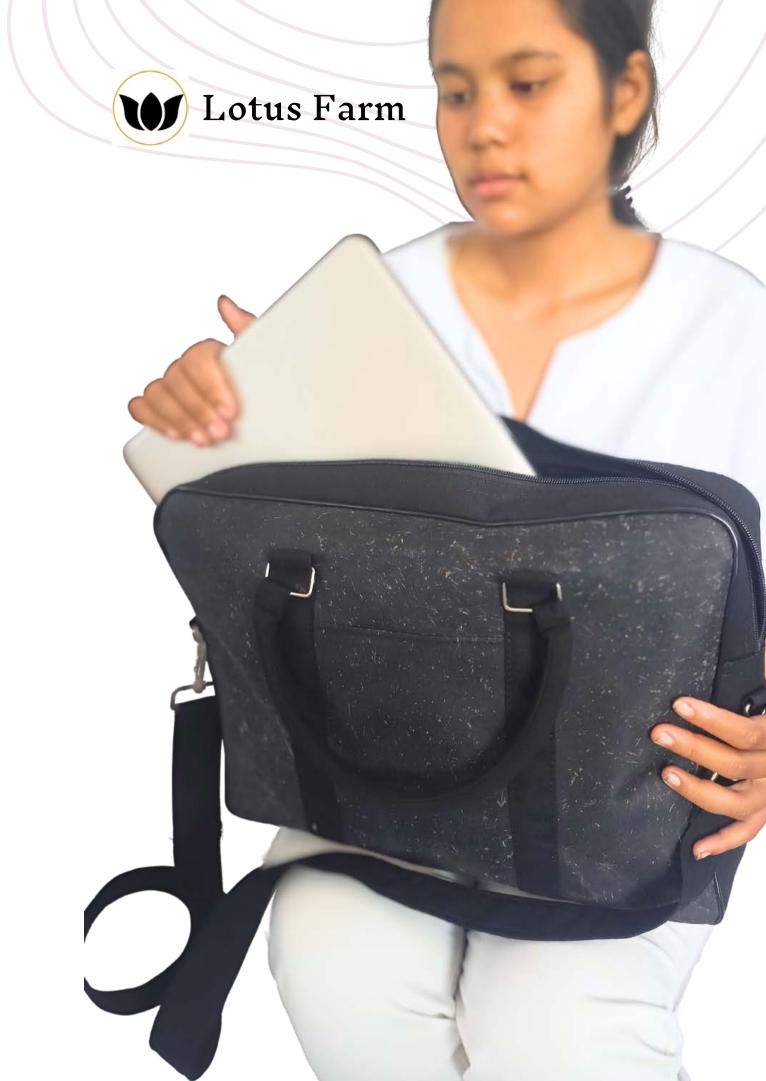

Color: brown Ref: VL012B014 **US\$ 45.00** 

The Irid Turse
Kapok Leather

This purse is a practical and versatile accessory that is perfect for everyday use. It is made from a durable material and features multiple compartments and pockets to help you keep your belongings organized.