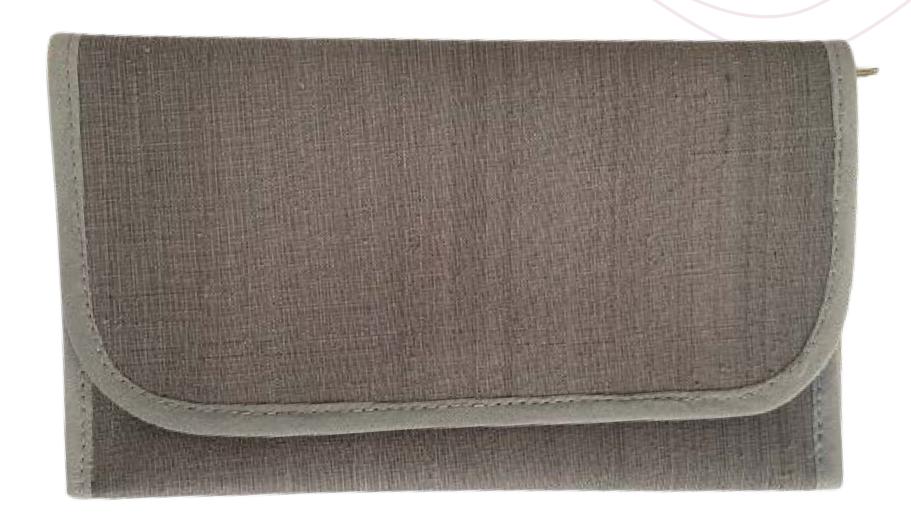

#### The osmos For eco-conscious living

this cosmetic bag is a stylish and sophisticated accessory that is perfect for any occasion. It is made from high-quality natural vegan leather and features, it has a spacious interior that can easily fit your essentials.

Colors: orange/red, pink and yellow

Ref: VL045B010

US\$ 30.00

Lainbow hopping

Mango, lotus and pineapple

Jur lotus handbags are a stylish and sustainable way to carry your essentials. Jur handbags are also handcrafted with care by skilled artisans, ensuring that each bag is unique and one-of-a-kind.