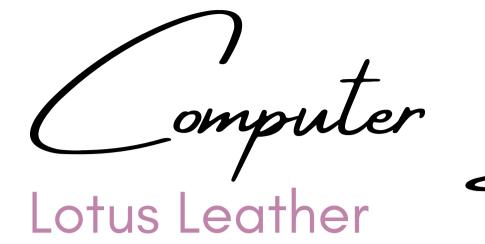

Colors: red, yellow and orange

Ref: VLB012

US\$ 59.00

Sag

Slevate your style with our handcrafted computer bag, a fusion of elegance and sustainability.

Color: black Ref: VL008B013 **US\$ 69.00** 

Jur handbags are a beautiful and elegant way to add a touch of luxury to your outfit. This handbag is the perfect size for a special occasion. The bag also has a detachable shoulder strap, so you can carry it by hand or over your shoulder.