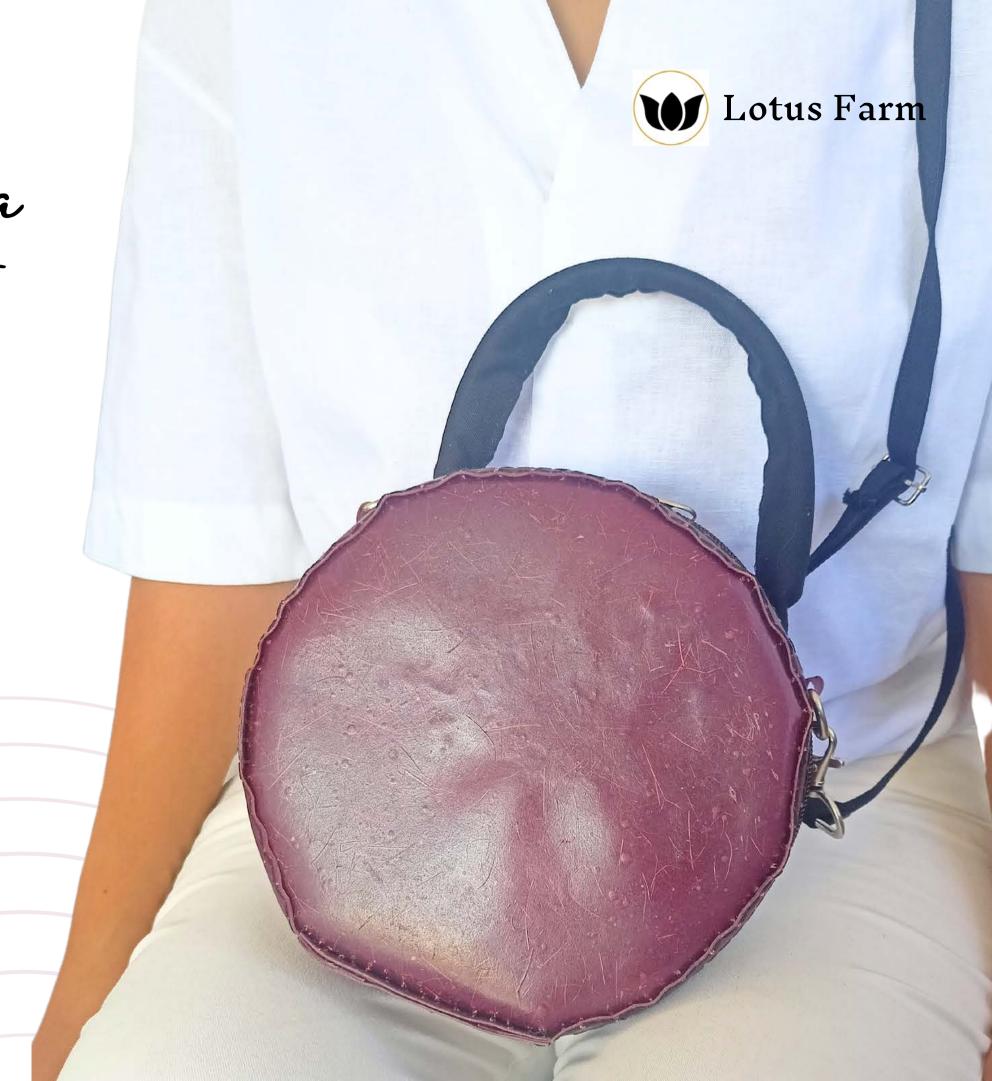

Color: Black Ref: CH046SK041 US\$ 99.00

Julu Jandbag
Mango, Pineapple and Lotus

July fandbags are stylish and durable they are made with high-quality vegan leather, and feature reinforced stitching. July handbag is perfect for everyday use or for special occasions.

Colors: red, yellow and pink

Ref: BA020VL005

US\$ 35.00