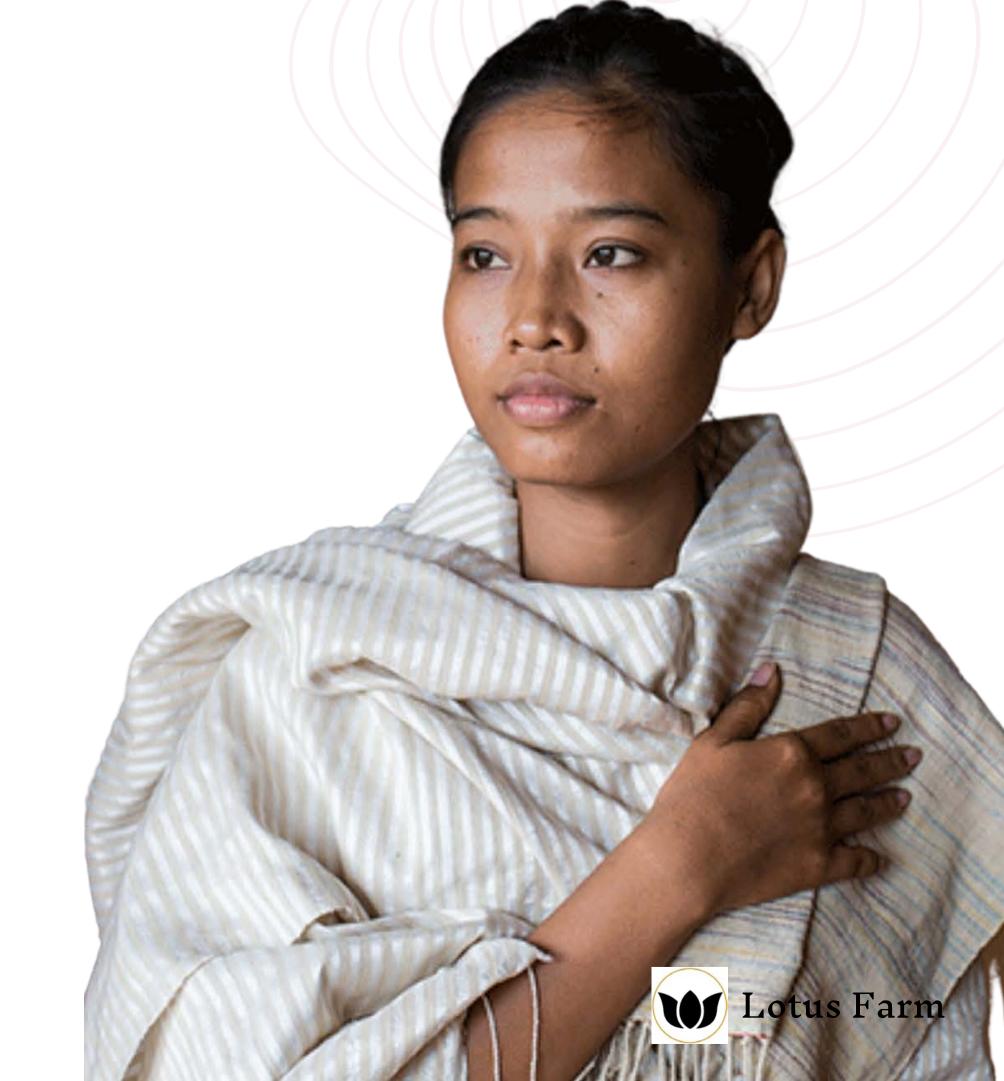

Wrap yourself in luxury and sustainability with our fure Jotus Scarf. This exquisite scarf is handmade from 100% pure lotus fiber, one of the most sustainable and luxurious fibers in the world.

Size: 30cm x 160cm

Color: Yellow Ref: SCLT001

US\$ 299.00

Sach lotus yarn is unique, containing billions of holes that act like a sponge. This makes the final product extremely breathable, fast-drying, and wrinkle-free.

Size: 30cm x 160cm US\$ 299.00