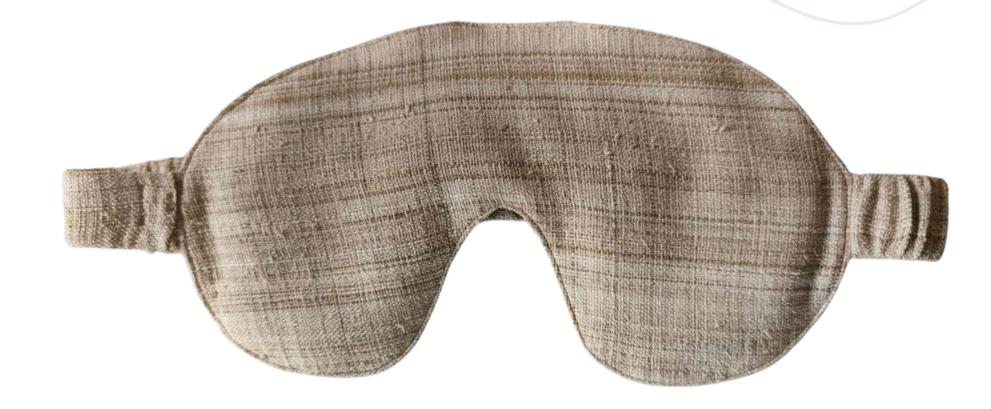

### leeping Wask

#### In Lotus and Cotton fabric

The innovative filling of kapok, a natural fiber known for its antibacterial properties, further enhances the sleep experience. Kapok's natural antibacterial properties help to inhibit the growth of bacteria and keep the mask clean and fresh, promoting a healthier sleep environment.

Color: Naturel Ref: SL0033 US\$ 19.00

Free Shipping!

Injoy free shipping on orders over \$180.

+855 92529001

+855 92529001

booking Clotusfarm.org

Jotus Farm/+855 92529001 https://lotusfarm.org