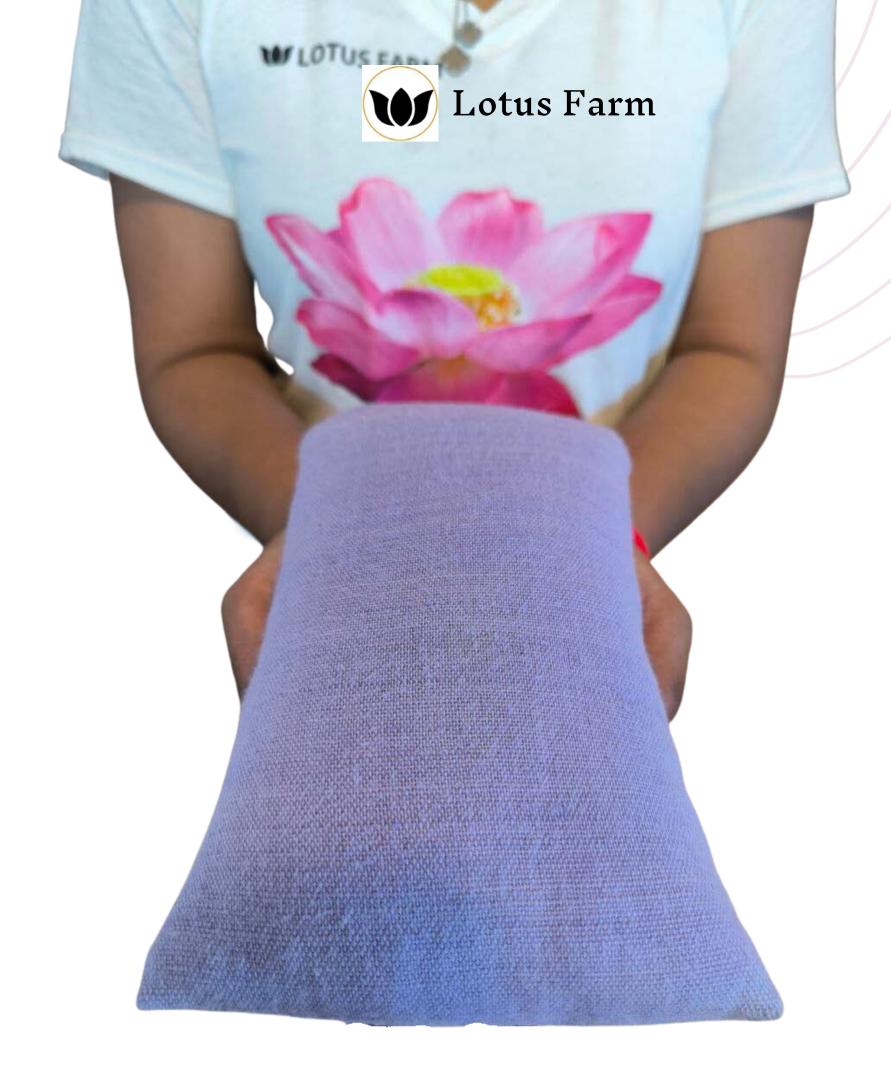

# ravel ushion For safe travel

This mini travel pillow is the perfect companion for your next adventure.

Whade with a soft and comfortable kapok filling and an antibacterial pure lotus textile cover, this pillow will keep you comfy and cozy on the plane, train, or bus.

Color: Sky Blue Ref: CU022LT001 US\$ 29.00