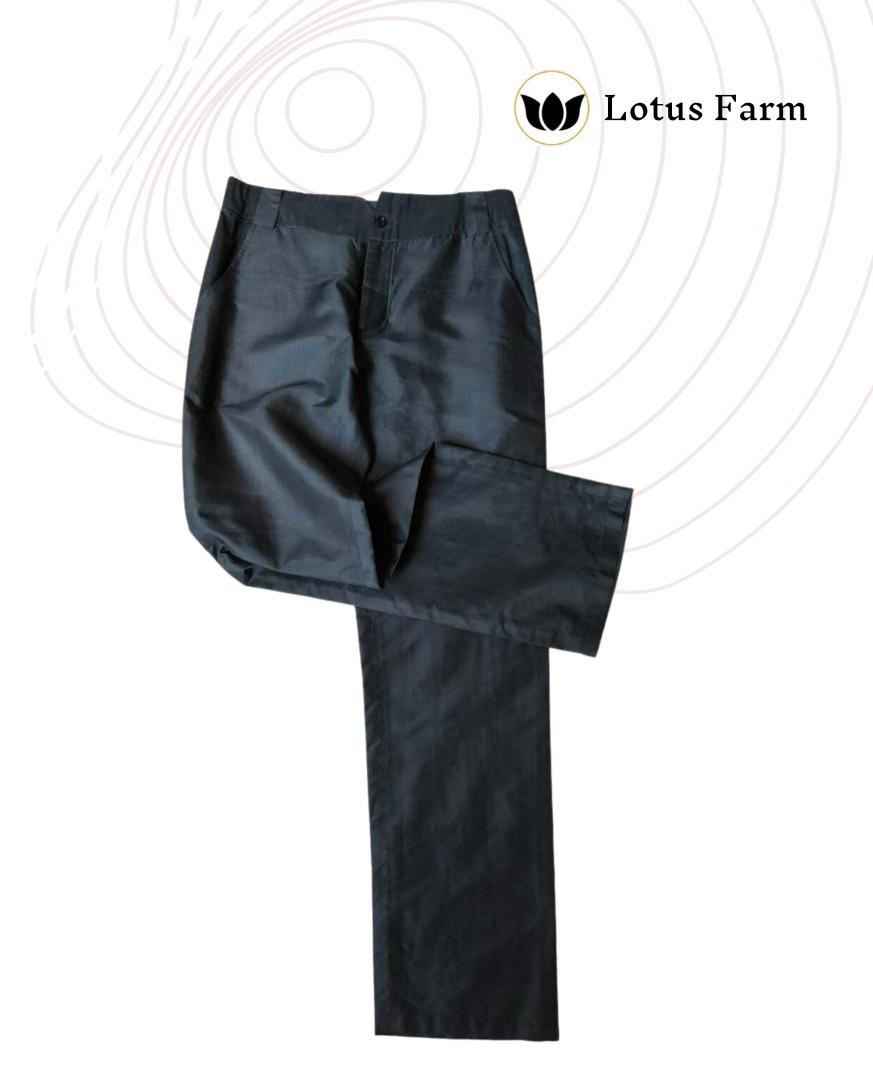

#### Lassic Lant Pure thick taffeta silk

perfect addition to any wardrobe, he thick silk fabric is soft to the touch and durable enough to withstand daily wear. The classic shape is flattering on all body types, and the right leg cut is perfect for both formal and casual occasions.

### Pure thick taffeta silk

faffeta silk is a luxurious fabric that is known for its soft texture and iridescent sheen. Shese trousers will make you feel confident and stylish no matter where you go. The dark red belt is the perfect finishing touch, adding a pop of color and interest to the outfit. It also cinches the waist, creating a flattering silhouette.

ColorBlack Ref: PA045SK001 US\$ 95.00