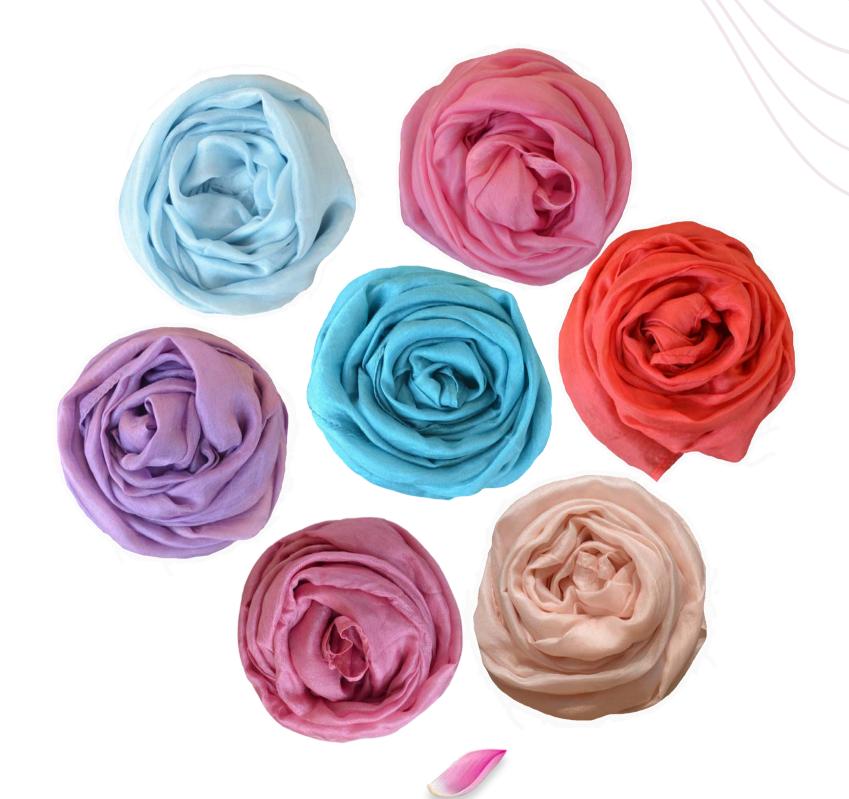

Wrap yourself in luxury and sustainability with our fure Jotus Scarf. This exquisite scarf is handmade from 100% pure lotus fiber, one of the most sustainable and luxurious fibers in the world.

Size: 30cm x 160cm

Color: Yellow Ref: SCLT001

US\$ 299.00

Sach lotus yarn is unique, containing billions of holes that act like a sponge. This makes the final product extremely breathable, fast-drying, and wrinkle-free.

Size: 30cm x 160cm US\$ 299.00

Color: Cream /Natural Ref: SCLT002