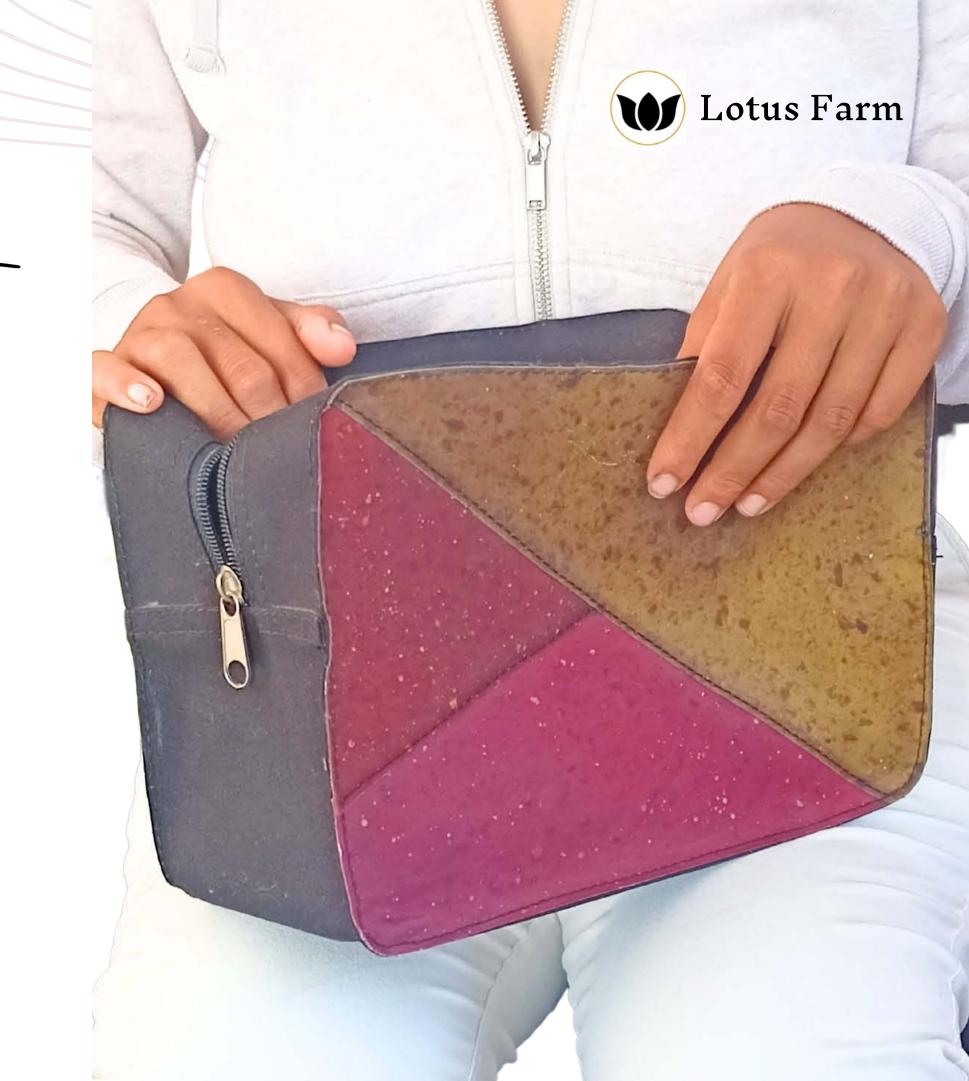

#### The osmos For eco-conscious living

this cosmetic bag is a stylish and sophisticated accessory that is perfect for any occasion. It is made from high-quality natural vegan leather and features, it has a spacious interior that can easily fit your essentials.

Colors: orange/red, pink and yellow

Ref: VL045B010

US\$ 30.00

Lainbow hopping

Mango, lotus and pineapple

Jur lotus handbags are a stylish and sustainable way to carry your essentials. Jur handbags are also handcrafted with care by skilled artisans, ensuring that each bag is unique and one-of-a-kind.