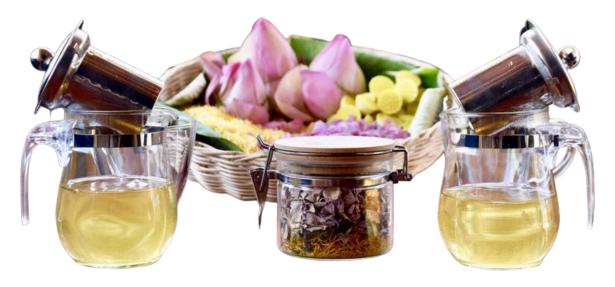

Code: LI001 US\$ 15.00

Jotus Jea

Chinese Ancestral Recipe

mbark on a journey of rejuvenation and polistic wellness with our exquisite Ancestral Jotus Jea, a handcrafted infusion of oolong tea, lotus flowers, and their delicate stamens and petals. teeped in time-honored traditions, this elixir of nature's finest ingredients is not only a delight to the senses but also a treasure trove of exceptional medicinal properties.

Code: TE001 US\$ 9.00

In silk and lotus textile

rafted from the finest totus and silk fabrics, the Jotus and ilk furse is an embodiment of understated elegance and natural beauty. Its minimalist design exudes a timeless charm, while its exquisite materials provide a luxurious feel and a touch of sophistication.