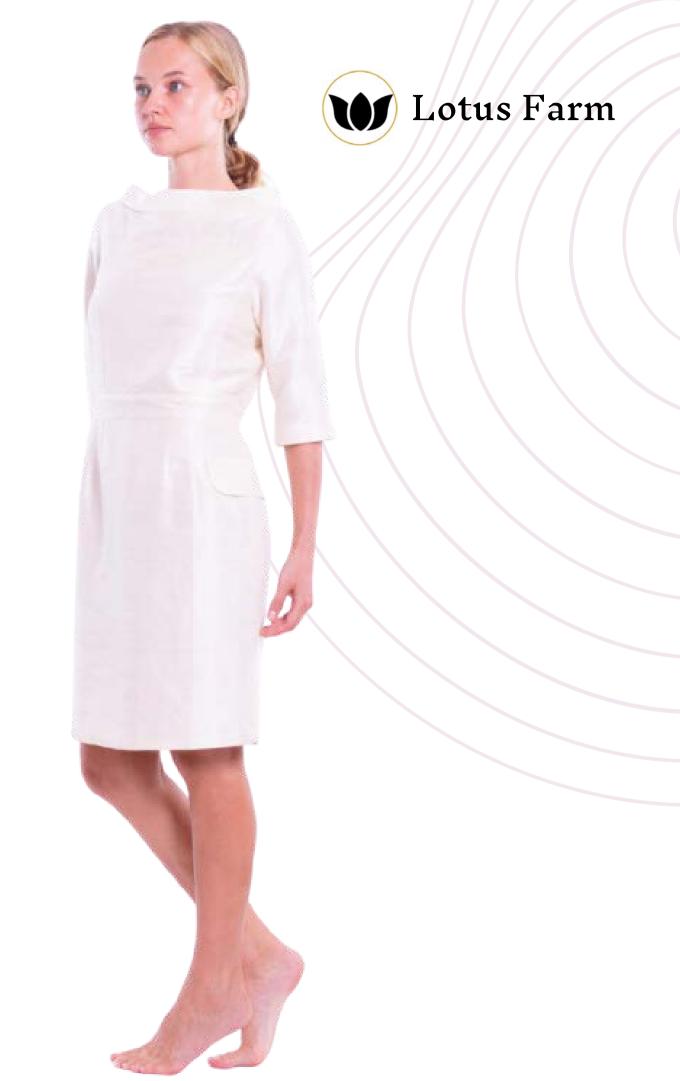

Color Cream/Natural Ref: DR076 US\$ 180.00

Pure taffetas Silk

tep out in style with this luxurious short dress made from pure taffeta silk. The pure shape and 3/4 leaves flatter your figure, while the large round collar adds a touch of sophistication.

The taffeta silk fabric is soft and smooth, with a slight sheen that will catch the light and make you sparkle.

Color: Ivory

Ref: DR097

US\$ 140.00

he sian unic
In pure light taffeta silk

experience the ultimate in luxury and sophistication with this pure taffeta silk tunic. The lightweight and flowing fabric is perfect for any climate, and the chinese buttons and mas collar add a touch of exoticism.