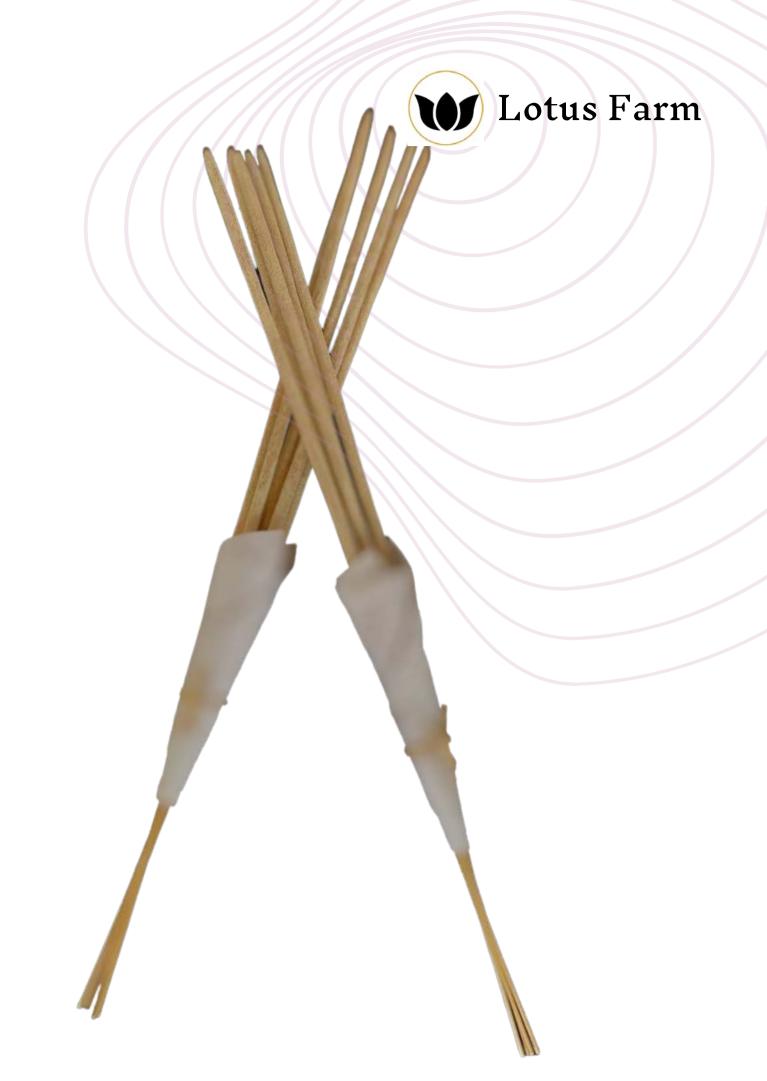

# Natural Incenses 20 STICKS

jight a Cambodianum Gynamonum incense stick and let the calming aroma transport you to a state of tranquility. Whether you're seeking deeper meditation, enhancing your prayers, or simply creating a peaceful ambiance, these incense sticks are the perfect companion.

Code: LI001 US\$ 15.00

Jotus Jea

Chinese Ancestral Recipe

mbark on a journey of rejuvenation and polistic wellness with our exquisite Ancestral Jotus Jea, a handcrafted infusion of oolong tea, lotus flowers, and their delicate stamens and petals. teeped in time-honored traditions, this elixir of nature's finest ingredients is not only a delight to the senses but also a treasure trove of exceptional medicinal properties.