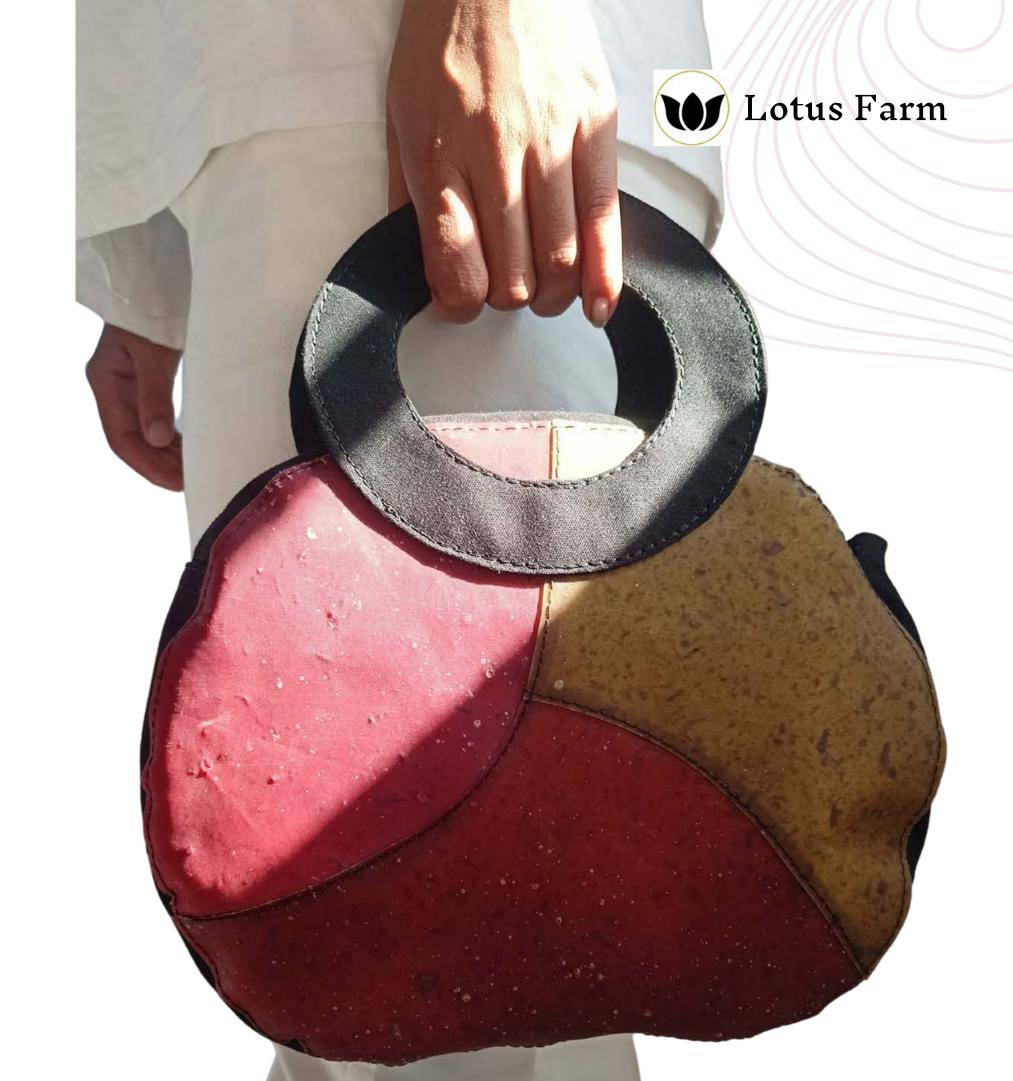

Color: Black Ref: CH046SK041 US\$ 99.00

Julu Jandbag
Mango, Pineapple and Lotus

July fandbags are stylish and durable they are made with high-quality vegan leather, and feature reinforced stitching. July handbag is perfect for everyday use or for special occasions.

Colors: red, yellow and pink

Ref: BA020VL005

US\$ 35.00