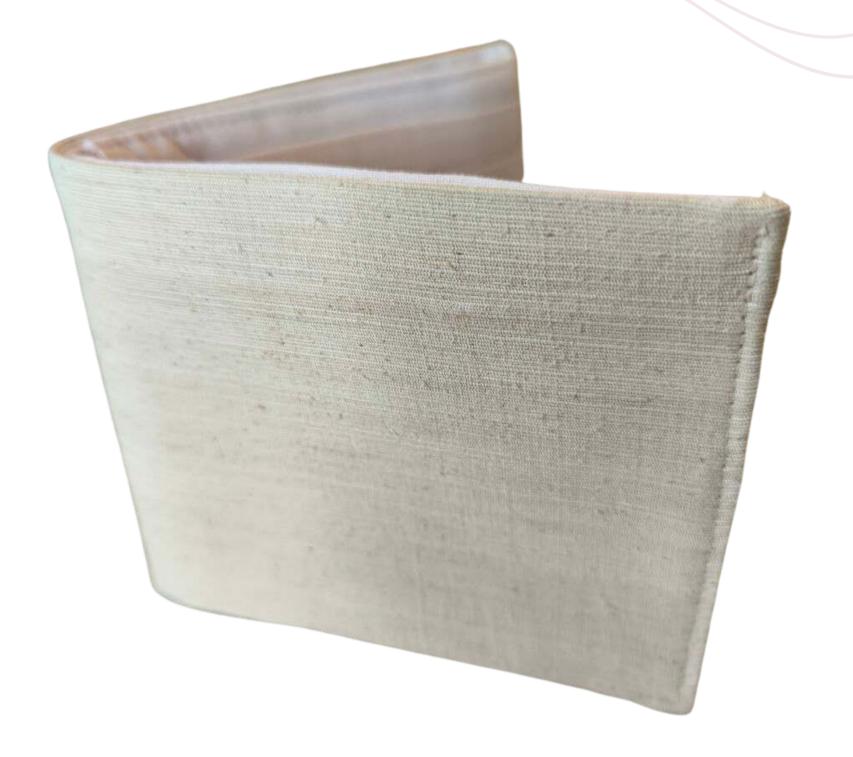

Code: TE001 US\$ 9.00

In silk and lotus textile

rafted from the finest totus and silk fabrics, the Jotus and ilk furse is an embodiment of understated elegance and natural beauty. Its minimalist design exudes a timeless charm, while its exquisite materials provide a luxurious feel and a touch of sophistication.

Code: PU001 US\$ 19.00