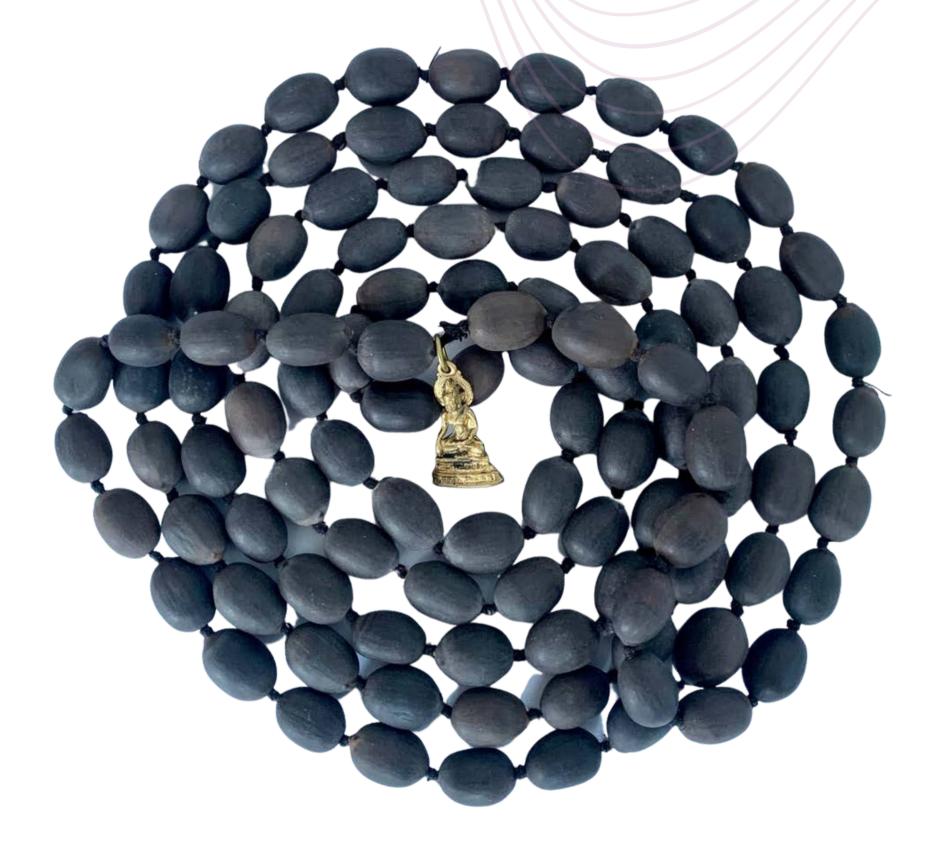

## Mala Neaklace

108 lotus dried seeds

The Wala necklace is a traditional meditation tool used to count mantras and deepen your spiritual practice. It is handcrafted with 108 dried lotus seeds, each representing a unique aspect of the buddhist path. The necklace is adorned with a serene buddha pendant, symbolizing enlightenment and inner peace.

US\$ 25.00