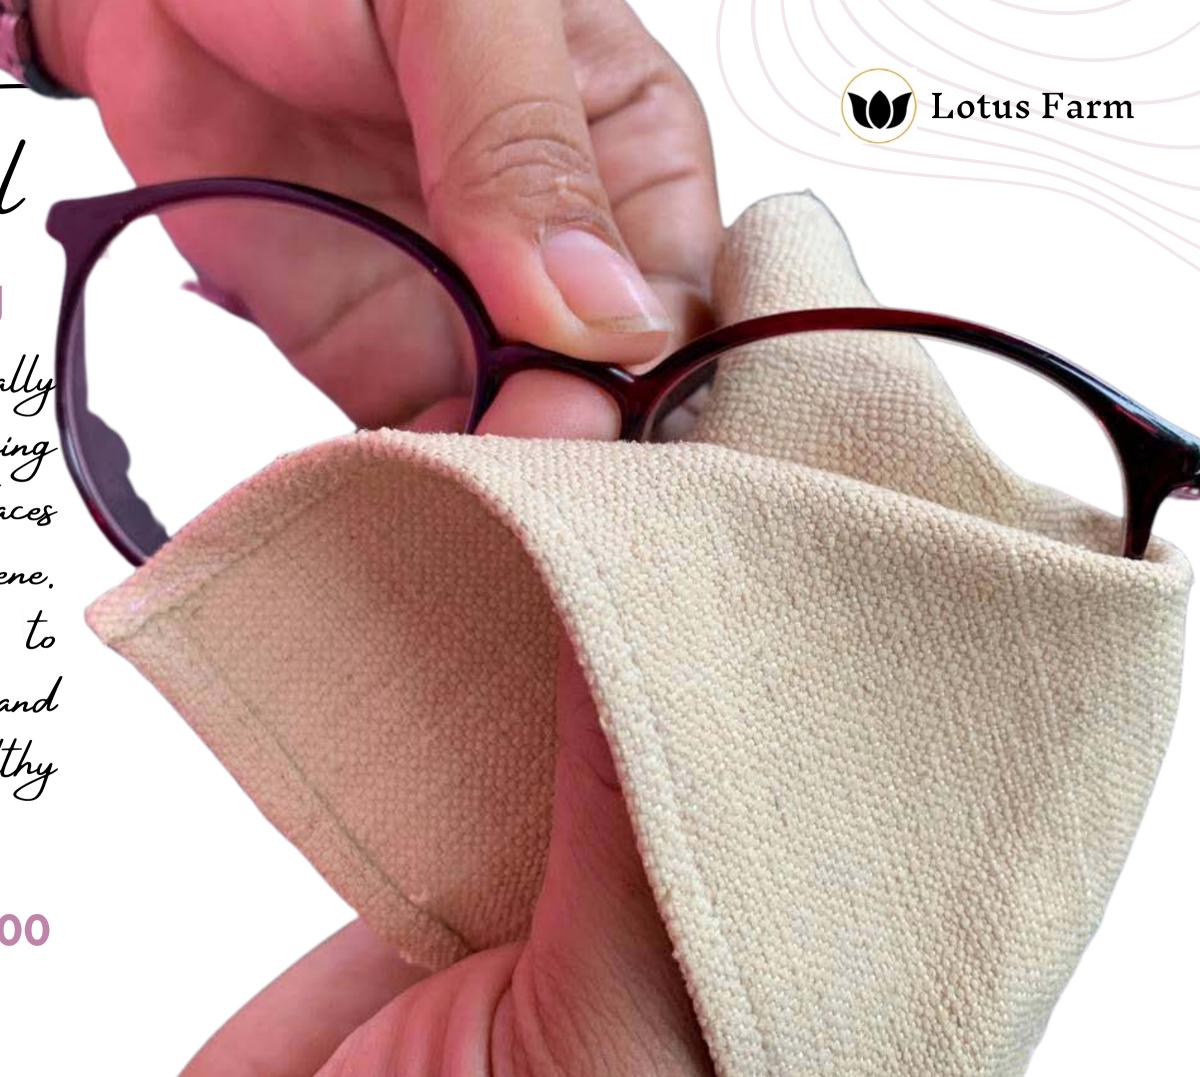

Couleur: natural, lotus flower printed

Ref: NA001

US\$ 19.00

Something of the state of the s

Fure Jotus W Jicrofiber naturally inhibits the growth of bacteria, making it an ideal choice for cleaning surfaces that require high levels of hygiene. Its antibacterial properties help to prevent the spread of germs and maintain a clean and healthy environment.

Size: 10x10cms Color: Natural

Ref: NA002

US\$ 9.00