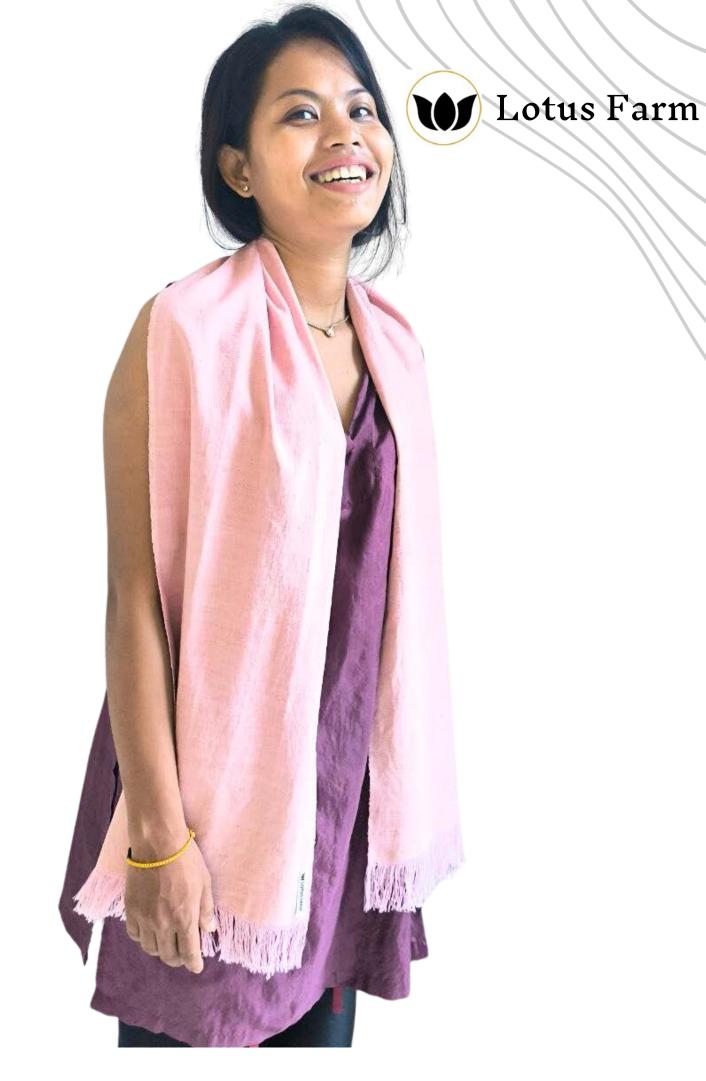

Size: 30cm x 160cm US\$ 299.00

Color: Cream/Natural Ref: SCLT003

he ishuddha
Pure plain lotus scarf

Connect to your sacral chakra with the Vishuddha, a soft and airy scarf made from 100% pure lotus fiber, embedded with subtle orange lines of kapok fibers. Irange is the color of the sacral chakra, which is associated with creativity, passion, and pleasure. The Vishuddha is the perfect way to tap into this energy and express yourself authentically.

Size: 30cm x 160cm US\$ 299.00

Color: Cream/Natural Ref: SCLT004

Anesco (warded carf

A blend of lotus and silk

Sevate your style with our warded

Anesco eal of xcellence's searf.

Slend of ilk and Jotus carf., this